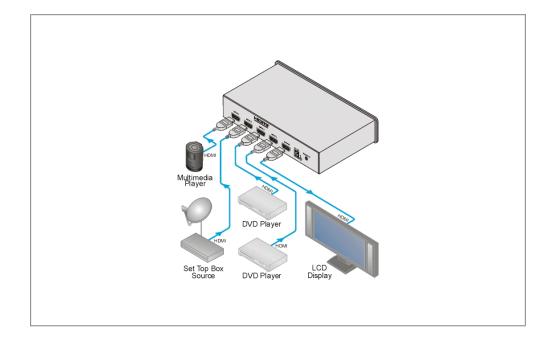

## VS-41HC

4x1 HDMI Switcher

The VS-41HC is a high-performance switcher for HDMI signals. It switches any one of the four inputs to a single output.