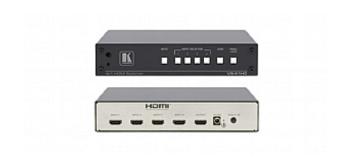

## VS-41HC

4x1 HDMI Switcher

The VS-41HC is a high-performance switcher for HDMI signals. It switches any one of the four inputs to a single output.

## **TECHNICAL SPECIFICATIONS**

INPUTS: 4 HDMI connectors.

OUTPUT: 1 HDMI connector.

BANDWIDTH: 6.75Gbps (2.25Gbps per graphic channel).

COMPLIANCE WITH HDMI STANDARD: Supports HDMI and HDCP.

RESOLUTION: 1080p @30bpp. POWER CONSUMPTION: 12V DC, 320mA.