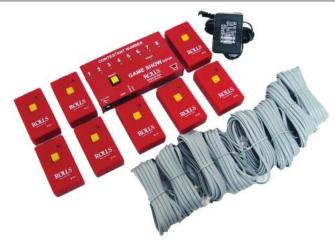

#### **DESCRIPTION**

Each GS76R unit includes the following components:

- -GS76R black hard case.
- -1 GS76R contestant main unit.
- -8 contestant buttons.
- -8 Connection phone cords.
- -1 Rolls PS27 power adaptor.