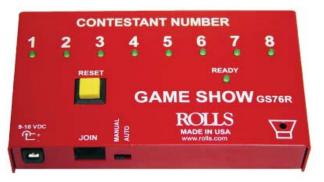

#### **OPERATION**

Connect the GS76R Main unit to the provided Rolls PS27 adaptor. Upon power up the GS76R will beep and the eight indicator lights will light. After about three seconds the ready light will come on and the unit is ready for use.

The Contestant buttons are identical and have no order (1-8) they can be hooked to the main unit in any configuration using the supplied grey phone cords.

The MANUAL - AUTO switch is located on the side of the GS76R main unit. The silk-screening will indicate which selection is in use.

### **AUTO MODE:**

During operation, when a remote button is pressed. All other remotes are locked out and the corresponding led on the controller will light. Approximately three seconds after the contestant has rung-in, the indicator LED will go out and the Ready LED will light again indicating the system is ready for another use.

# MANUAL MODE:

Manual mode operates the same as AUTO mode with the exception that the RESET button must be pressed after a contestant has rung in. The Manual mode will stay locked on the last contestant until the RESET button has been pressed. After the RESET button has been pressed the unit is ready for another use.

# JOIN:

This is used to join GS76R units together for more than eight contestants. THE JOIN CABLE IS DIFFERENT THAN THE CABLES SUPPLIED AND MUST BE SPECIAL ORDERED FROM THE ROLLS FACTORY! The join function can link many GS76's together by connecting them in parallel with cords as described above, and a parallel phone jack connector that can be purchased from any electronics or home store.