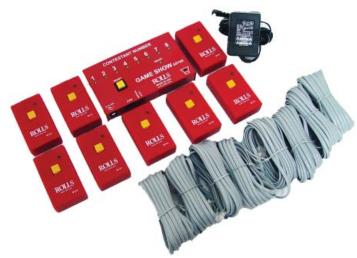

#### **DESCRIPTION**

Each GS76R unit includes the following components:

- -GS76R black hard case.
- -1 GS76R contestant main unit.
- -8 contestant buttons.
- -8 Connection phone cords.
- -1 Rolls PS27 power adaptor.