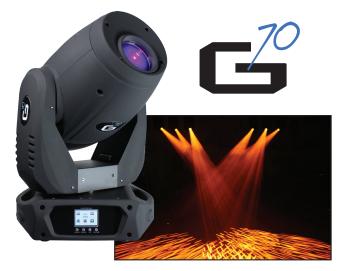

# Meet the G70™

Built to impress, the G70<sup>™</sup> is a precise, feature-rich moving head spot fixture that produces bright, even beams of light from its advanced LED optical system which includes 7x high output 10w CREE<sup>®</sup> LEDs. The combination of dual gobo wheels, a richly saturated color wheel, and its three-facet prism enables awesome effects and totally smooth gobo morphing!

With its 540/270 degree pan & tilt, and dual gobo wheels (#1 rotating, with 2 metal, 4 glass + open, and #2 with 7 metal gobos + open), the G70<sup>™</sup> will amaze your audience with fast paced, single, rotating or layered dual gobo display. Then add a 3-facet rotating prism effect, shake effects, or 1-20Hz cycle strobe for endless amounts of spectacular colored beam effects! You can put on a really high impact light show buy running multiple G70<sup>™</sup> fixtures with optional reversed pan & tilt in either 11/17-channel DMX master/slave mode, your choice of 3 awesome auto run programs, or even automated sound active mode!