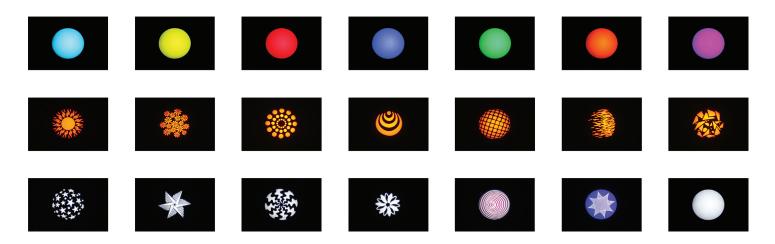

# **Main Features:**

- Compact Intelligent Moving Head Fixture
- 70W (7\* 10W) CREE® LED Source
- 7 Dichroic Colors + White
- 11/14-Channel DMX Control Modes
- 4-Button LCD Control Panel
- Pan: 540°/ Tilt: 270° (8-16 Bit Resolution)
- Dual Gobo Wheels
- Static Gobos: 7 Metal + Open
- Rotating Gobos: 2 Glass, 4 Metal + Open
- Rotating 3-Facet Prism
- Variable Electronic Dimmer (0 100%)
- Electronic Focus
- Gobo-Flow, Rainbow-Flow + Shake w/Bi-Directional Rotation
- Built-In Auto & Sound Activated Programs