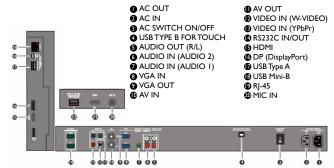

### Front I/O and Pen Tray

USB and HDMI ports, as well as a microphone jack, are located on the front panel, making it easy for teachers or speakers to plug in peripheral devices. A pen tray provides a handy place keep an IFP stylus and other tools to enhance a presentation, providing fast access and avoiding needless interruption.

| Specifications                                           |                                                                                                                                                                                                                                                                                                                                                                                                                                                                   |
|----------------------------------------------------------|-------------------------------------------------------------------------------------------------------------------------------------------------------------------------------------------------------------------------------------------------------------------------------------------------------------------------------------------------------------------------------------------------------------------------------------------------------------------|
| Screen Size                                              | 55"                                                                                                                                                                                                                                                                                                                                                                                                                                                               |
| Light Source                                             | LED                                                                                                                                                                                                                                                                                                                                                                                                                                                               |
| Panel Type                                               | IPS                                                                                                                                                                                                                                                                                                                                                                                                                                                               |
| Active Area (mm)                                         | 1244.6(H) x 720.9(V)                                                                                                                                                                                                                                                                                                                                                                                                                                              |
| Resolution (pixels)                                      | FHD 1920 x 1080                                                                                                                                                                                                                                                                                                                                                                                                                                                   |
| Aspect Ratio                                             | 16:9                                                                                                                                                                                                                                                                                                                                                                                                                                                              |
| Brightness (typ.)                                        | 350 nits                                                                                                                                                                                                                                                                                                                                                                                                                                                          |
| Native Contrast Ratio (typ.)                             | 1,400:1                                                                                                                                                                                                                                                                                                                                                                                                                                                           |
| Response Time (GTG)                                      | 8 ms                                                                                                                                                                                                                                                                                                                                                                                                                                                              |
| Pixel Pitch                                              | 0.630 mm                                                                                                                                                                                                                                                                                                                                                                                                                                                          |
| Frame Rate                                               | 60Hz                                                                                                                                                                                                                                                                                                                                                                                                                                                              |
| Viewing Angle (H / V)                                    | 178º / 178º                                                                                                                                                                                                                                                                                                                                                                                                                                                       |
| Light Life (typ)/(min)                                   | 50,000 hrs (min)                                                                                                                                                                                                                                                                                                                                                                                                                                                  |
| Panel Surface                                            | Anti-Glare, 2H, Haze=1%                                                                                                                                                                                                                                                                                                                                                                                                                                           |
| Color Gamut (x% NTSC)                                    | 68%                                                                                                                                                                                                                                                                                                                                                                                                                                                               |
| Panel Bit                                                | 8-bit                                                                                                                                                                                                                                                                                                                                                                                                                                                             |
| Power supply                                             | AC100 to 240V, 50 to 60 Hz                                                                                                                                                                                                                                                                                                                                                                                                                                        |
| Power Typical / Standby                                  | 170W / 140W                                                                                                                                                                                                                                                                                                                                                                                                                                                       |
| Orientation                                              | Landscape                                                                                                                                                                                                                                                                                                                                                                                                                                                         |
| Touch Technology                                         | IR touch                                                                                                                                                                                                                                                                                                                                                                                                                                                          |
| Resolution (points area function)                        | 32767 x 32767                                                                                                                                                                                                                                                                                                                                                                                                                                                     |
| Capacity                                                 | 6 points touch                                                                                                                                                                                                                                                                                                                                                                                                                                                    |
| Accuracy                                                 | +/- 2mm over 90% of touchable area                                                                                                                                                                                                                                                                                                                                                                                                                                |
| Touch Output                                             | USB 2.0                                                                                                                                                                                                                                                                                                                                                                                                                                                           |
| OS supported                                             | Windows 7 Ultimate, Windows 7 Professional, Windows 7 Home Premium, ChromeBook,MAC OS X, Linux                                                                                                                                                                                                                                                                                                                                                                    |
| Touch Pen Request                                        | Center: Diam 5mm, Margin: Diam. 6mm                                                                                                                                                                                                                                                                                                                                                                                                                               |
| Tempered Glass                                           | 4mm, tempered glass                                                                                                                                                                                                                                                                                                                                                                                                                                               |
| Built-in speaker                                         | 12W x 2                                                                                                                                                                                                                                                                                                                                                                                                                                                           |
| Dimensions/W x H x D                                     | Audio Input / Output (L/R, RCA) Internal Speaker Line in / Line out (3.5mm) Power (AC) Input / Output Power switch VGA In / VGA Output HDMI Input x 2 Composite video In (BNC) / Composite video Out (BNC) Component In (YPbPr, RCA) x 1 S-Video In x 1 Display Port Input x 1 USB Player (Photo, Video) x 1 RS232 Input / RS232 Output RJ45 Port x 1 OPS/Option board slot WLAN Bluetooth FM  50" x 32.8" x 8.2" (with pentray) 50" x 29.2" x 4.3" (w/o pentray) |
| Dimensions(W x H x D)                                    | TBD                                                                                                                                                                                                                                                                                                                                                                                                                                                               |
| Weight Bezel Width (T/B/L/R)                             | 29.8/29.8/29.8mm                                                                                                                                                                                                                                                                                                                                                                                                                                                  |
| Wall Mounting                                            | VESA standard                                                                                                                                                                                                                                                                                                                                                                                                                                                     |
| <u> </u>                                                 |                                                                                                                                                                                                                                                                                                                                                                                                                                                                   |
| VESA Hole (for Media Player) On-Screen Display Languages | 400x400 (4 holes) EN/FR/ES/PT/SC/TC/DE/NL/PO/PY/CZ/DA/SW/IT/RO/FI/                                                                                                                                                                                                                                                                                                                                                                                                |
| On-Screen Display Languages                              | NO/GR/TU/AR/JA (21L)                                                                                                                                                                                                                                                                                                                                                                                                                                              |
| Accessories (Standard)                                   | Remote Controller, Carton, PWR Cord, VGA Cable, Quick start guide, User's manual electronic file, Stand (optional, on VESA mount), USB Cable (10M) for Touch (A-B), Touch Pen (Stylus) x 2                                                                                                                                                                                                                                                                        |
| UPC / Part #                                             | 8400460-3094-0 / 9H.F0YTM.NE2                                                                                                                                                                                                                                                                                                                                                                                                                                     |
| Warranty                                                 | 3 Years on-site                                                                                                                                                                                                                                                                                                                                                                                                                                                   |