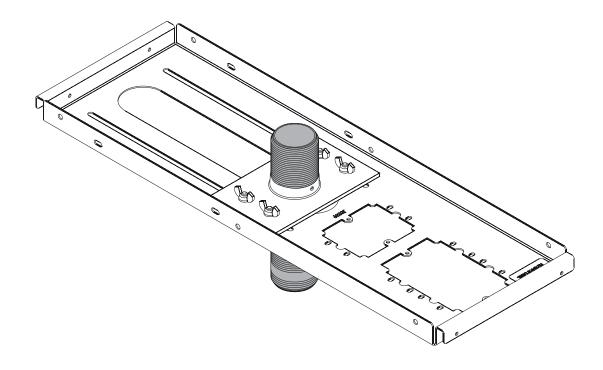

## **PARTS**

NOTE: Intended for use with Chief accessories and mounts.

 Install 6" fully threaded column extension (A) into plate/ adapter to desired position. Ensure column (A) engages at least five full threads into plate adapter. (See Figure 1)

Figure 1

2. Secure column (A) to plate/adapter by tightening set screw in plate/adapter (See Figure 1).

WARNING: Improper installation can result in serious injury or damage to equipment! The set screw in plate/adapter MUST BE TIGHTENED in order to fully secure the extension column to the plate/adapter!