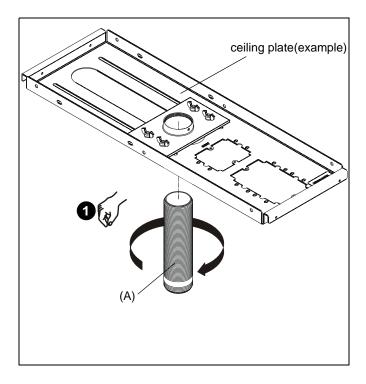

NOTE: Intended for use with Chief accessories and mounts.

 Install 6" fully threaded column extension (A) into plate/ adapter to desired position. Ensure column (A) engages at least five full threads into plate adapter. (See Figure 1)