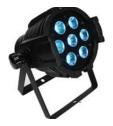

## ProPar Seven-6™

Blizzard Lighting's ProPar Seven-6™ LED PAR fixture is the new choice for richly saturated, high output light in any production environment. Offering 7\* 15-watt 6-in-1 color LEDs with full RGBAW+UV mixing and dimming capabilities in a rugged cast aluminum chassis, the ProPar Seven-6™ provides exceptional quality, coverage and ease of use at a lower price than other fixtures in its class.

#### **Light Source**

• LED: 7x15w 6-in-1 LEDs