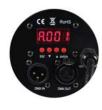

## **Main Features**

- User selectable 3/6/8 or 11 DMX channels
- Full color mixing in standalone, master/slave and DMX modes
- Built-in automated programs via master/slave
- Built-in sound activated programs via master/slave
- Easy to use LED digital control panel
- 3-pin male input and 3-pin female output
- Dual mounting yoke allows flexibility in positioning
- Aluminum die-casting housing

#### Control

- Protocol: USITT DMX-512
- DMX Channels: 3/6/8/11
- Input: 3-pin XLR Male
- Output: 3-pin XLR Female