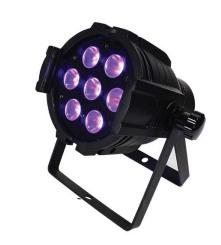

## ProPar Seven-6™

Blizzard Lighting's ProPar Seven-6™ LED PAR fixture is the new choice for richly saturated, high output light in any production environment. Offering 7\* 15-watt 6-in-1 color LEDs with full RGBAW+UV mixing and dimming capabilities in a rugged cast aluminum chassis, the ProPar Seven-6™ provides exceptional quality, coverage and ease of use at a lower price than other fixtures in its class.

#### **Light Source**

• LED: 7x15w 6-in-1 LEDs