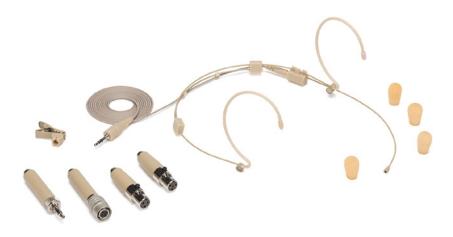

## Headset Microphone with Micro-Miniature Condenser Capsule

The microphone's omnidirectional pickup pattern results in clear and articulate sound reproduction, regardless of the position of the capsule relative to the sound source. Its water resistant coating also provides protection from sweat and other moisture during high-energy speeches and performances. The DE50's unique double ear headset is meticulously designed to hold the mic in place even when used during the most active of presentations. The headset also folds up to allow for easy placement in the system's included protective carry case.

Though the DE50 is particularly well suited for use with Samson wireless systems, the four included adapters enable the microphone to be used with most other brand's wireless transmitters as well. The microphone is also bundled with four windscreens for reducing occurrences of popping and wind noise, as well as a clothing cable clip for inconspicuous/ unobtrusive placement of the cable.

## **FEATURES**

- Micro-miniature condenser microphone for nearly invisible use
- Double ear design holds microphone securely in place, folds up for maximum portability
- Outstanding audio quality for professional presentations, house of worship and other vocal applications
- 2.5mm microphone capsule
- Omnidirectional pickup pattern
- · Enhanced microphone sensitivity for exceptional sonic detail
- . Moisture resistant coating
- Detachable cable
- Includes four different adapters for compatibility with most popular wireless transmitters
- · Windscreens, clothing cable clip and protective carry case also included