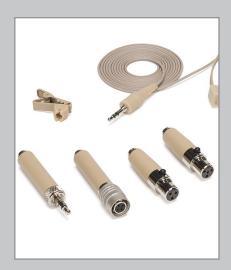

Though the DE50 is particularly well suited for use with Samson wireless systems, the four included adapters enable the microphone to be used with most other brand's wireless transmitters as well. The microphone is also bundled with four windscreens for reducing occurrences of popping and wind noise, as well as a clothing cable clip for inconspicuous/ unobtrusive placement of the cable.

## **FEATURES**

- Micro-miniature condenser microphone for nearly invisible use
- Double ear design holds microphone securely in place, folds up for maximum portability
- Outstanding audio quality for professional presentations, house of worship and other vocal applications
- 2.5mm microphone capsule
- Omnidirectional pickup pattern
- · Enhanced microphone sensitivity for exceptional sonic detail
- . Moisture resistant coating
- Detachable cable
- Includes four different adapters for compatibility with most popular wireless transmitters
- · Windscreens, clothing cable clip and protective carry case also included