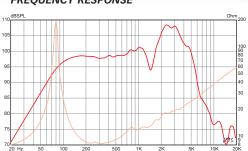

mm    |
| Baffle Hole Diameter    | 11.07", 281.2 mm    |
| Depth                   | 5.10", 129.5 mm     |
| Front Sealing Gasket    | Yes                 |
| Rear Sealing Gasket     | Yes                 |
| Mounting Holes Diameter | 0.25", 6.4 mm       |
| Mounting Holes B.C.D.   | 11.59", 294.4 mm    |
| Net Weight              | 8.30 lbs , 3.76 kg  |
| Shipping Weight         | 10.20 lbs , 4.63 kg |
|                         |                     |

### **MATERIALS OF CONSTRUCTION**

| Copper voice coil    |  |
|----------------------|--|
| Paper former         |  |
| Ferrite magnet       |  |
| Non-vented core      |  |
| Pressed steel basket |  |
| Paper cone           |  |
| Paper cone edge      |  |
| Zurette dust cap     |  |
|                      |  |

## FREQUENCY RESPONSE\*