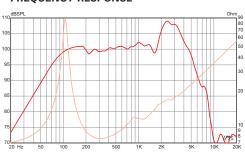

|  |  |  |  |
| Mounting Holes Diameter | 0.25", 6.4 mm       |  |  |  |  |
| Mounting Holes B.C.D.   | 11.59", 294.4 mm    |  |  |  |  |
| Net Weight              | 9.30 lbs , 4.22 kg  |  |  |  |  |
| Shipping Weight         | 10.20 lbs , 4.63 kg |  |  |  |  |
|                         |                     |  |  |  |  |

### **MATERIALS OF CONSTRUCTION**

| Copper voice coil    |  |  |  |  |  |
|----------------------|--|--|--|--|--|
| Paper former         |  |  |  |  |  |
| Alnico magnet        |  |  |  |  |  |
| Non-vented core      |  |  |  |  |  |
| Pressed steel basket |  |  |  |  |  |
| Hemp cone ™          |  |  |  |  |  |
| Paper cone edge      |  |  |  |  |  |
| Zurette dust cap     |  |  |  |  |  |
|                      |  |  |  |  |  |

## FREQUENCY RESPONSE\*



LEARN MORE AT EMINENCE.COM