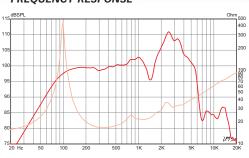

bs , 5.99 kg

# **SPECIFICATION**

#### Nominal Basket Diameter 12.0", 305 mm **Enclosure Type** Nominal Impedance\* Closed Back 16 Ω 150 W Open Back Power Rating\*\* Resonance (Fs) 97 Hz Overall Diameter Usable Frequency Range 70 Hz - 5.4 kHz Baffle Hole Diameter Sensitivity\*\*\* 102.0 dB DC Resistance (Re) 14.63 Ω Front Sealing Gasket Magnet Weight 59 oz. Rear Sealing Gasket Gap Height .312", 7.9 mm Mounting Holes Diameter Mounting Holes B.C.D. Voice Coil Diameter 2.0", 51 mm Net Weight

### MATERIALS OF CONSTRUCTION

| Copper voice coil    |
|----------------------|
| Polyimide former     |
| Ferrite magnet       |
| Non-vented core      |
| Pressed steel basket |
| Paper cone           |
| Paper cone edge      |
| Zurette dust cap     |
|                      |

# FREQUENCY RESPONSE





**MOUNTING INFORMATION** 

Shipping Weight