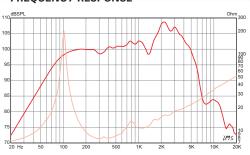

### FREQUENCY RESPONSE\*

#### Nominal Basket Diameter 12.0", 305 mm Enclosure Type Nominal Impedance\* 8Ω 75 W Power Rating\*\* Resonance (Fs) 101 Hz Usable Frequency Range 80 Hz – 4.2 kHz Sensitivity\*\*\* 102.3 dB DC Resistance (Re) 6.81 Ω Magnet Weight 56 oz. Gap Height .312", 7.9 mm 1.75", 44 mm Voice Coil Diameter