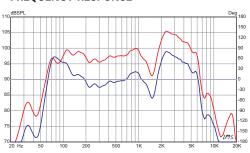

|
|             | Rear Sealing Gasket     | Yes                |
|             | Mounting Holes Diameter | 0.25", 6.4 mm      |
|             | Mounting Holes B.C.D.   | 11.59", 294.4 mm   |
|             | Net Weight              | 7.80 lbs , 3.54 kg |
|             | Shipping Weight         | 9.70 lbs , 4.40 kg |
|             |                         |                    |

### **MATERIALS OF CONSTRUCTION**

| Copper voice coil    |      |  |
|----------------------|------|--|
| Polyimide former     |      |  |
| Ferrite Magnet       |      |  |
| FDM Technology       |      |  |
| Pressed steel basket |      |  |
| Paper cone           |      |  |
| Paper cone edge      | <br> |  |
| Zurette dust cap     |      |  |
|                      |      |  |

## FREQUENCY RESPONSE\*







LEARN MORE AT EMINENCE.COM