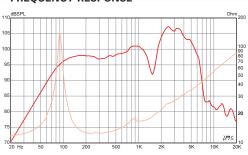

Diameter        | 12.03", 305.6 mm    |
| Baffle Hole Diameter    | 11.07", 281.2 mm    |
| Depth                   | 6.20", 157.5 mm     |
| Front Sealing Gasket    | Yes                 |
| Rear Sealing Gasket     | Yes                 |
| Mounting Holes Diameter | 0.25", 6.4 mm       |
| Mounting Holes B.C.D.   | 11.59", 294.4 mm    |
| Net Weight              | 8.80 lbs , 3.99 kg  |
| Shipping Weight         | 10.60 lbs , 4.81 kg |
|                         |                     |

# **MATERIALS OF CONSTRUCTION**

| Copper voice coil    |
|----------------------|
| Nomex former         |
| Alnico magnet        |
| Non-vented core      |
| Pressed steel basket |
| Paper cone           |
| Paper cone edge      |
| Zurette dust cap     |
|                      |

## FREQUENCY RESPONSE\*







LEARN MORE AT EMINENCE.COM