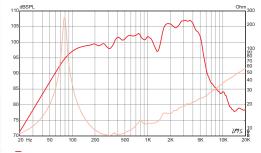

|  |  |  |
| Ζ. | Rear Sealing Gasket     | Yes                 |  |  |  |
| n  | Mounting Holes Diameter | 0.24″, 6.1 mm       |  |  |  |
| n  | Mounting Holes B.C.D.   | 11.75", 298.5 mm    |  |  |  |
|    | Net Weight              | 10.80 lbs , 4.90 kg |  |  |  |
|    | Shipping Weight         | 12.50 lbs , 5.67 kg |  |  |  |
|    |                         |                     |  |  |  |

#### MATERIALS OF CONSTRUCTION

| Copper voice coil    |  |  |  |
|----------------------|--|--|--|
| Nomex former         |  |  |  |
| Ferrite magnet       |  |  |  |
| Non-vented core      |  |  |  |
| Pressed steel basket |  |  |  |
| Paper cone           |  |  |  |
| Paper cone edge      |  |  |  |
| Zurette dust cap     |  |  |  |
|                      |  |  |  |

## FREQUENCY RESPONSE\*