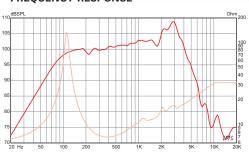

|
| DC Resistance (Re)      | 5.80 Ω          | Front Sealing Gasket    | Yes                |
| Magnet Weight           | 35 oz.          | Rear Sealing Gasket     | Yes                |
| Gap Height              | .312", 7.9 mm   | Mounting Holes Diameter | 0.23", 5.8 mm      |
| Voice Coil Diameter     | 1.75", 44 mm    | Mounting Holes B.C.D.   | 9.60", 243.8 mm    |
|                         | 9 - 41          | Net Weight              | 7.70 lbs , 3.49 kg |

## **MATERIALS OF CONSTRUCTION**

8.50 lbs , 3.86 kg

| Copper voice coil    |
|----------------------|
| Nomex former         |
| Alnico magnet        |
| Non-vented core      |
| Pressed steel basket |
| Paper cone           |
| Paper cone edge      |
| Zurette dust cap     |
|                      |

## FREQUENCY RESPONSE\*





**MOUNTING INFORMATION** 

Shipping Weight