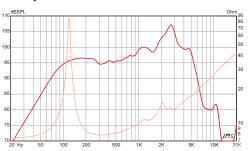

| 8 Ω<br>75 W<br>97 Hz<br>100 Hz – 5.0 kHz<br>98.7 dB<br>7.49 Ω<br>16 oz.<br>.250", 6.4 mm | 8 Ω Closed Back 75 W Open Back 97 Hz Overall Diameter 100 Hz – 5.0 kHz Baffle Hole Diameter 98.7 dB Depth 7.49 Ω Front Sealing Gasket 16 oz. Rear Sealing Gasket .250", 6.4 mm Mounting Holes Diameter 1.5", 38 mm Mounting Holes B.C.D. Net Weight |

**MOUNTING INFORMATION** 

## **MATERIALS OF CONSTRUCTION**

| Copper voice coil               |
|---------------------------------|
| Polyimide former                |
| Ferrite magnet                  |
| Non-vented core                 |
| Pressed steel basket            |
| Paper cone                      |
| Paper cone edge                 |
| Solid composition felt dust cap |
|                                 |

## FREQUENCY RESPONSE\*