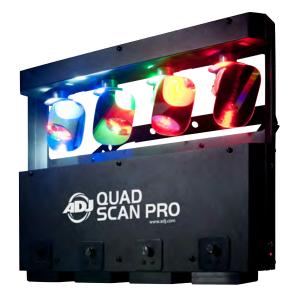

## QUAD SCAN PRO™

Now even brighter! ADJ's Quad Scan Pro is a 4 head fixture designed to scan the room and dazzle a crowd with its higher output 10 watt RGBW Quad LEDs. With it's light-weight and portable case design, the Quad Scan Pro is great for Mobile Entertainers, bands, night clubs, Roller Rinks and Bowling Centers.