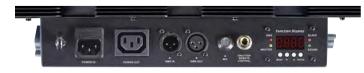

## Specifications:

- Light Source: 4X 10W High Output RGBW
- Includes 4 replaceable gobo patterns (Gobo size: 20.5mm; Viewable size: 12mm)
- Operational Modes: Sound Active, Master/ Slave, Auto Mode, DMX
- Fast stepper motors with micro stepping and 200/180° Pan /Tilt range.
- DMX Modes 1,5 and 32 Channel; 3 PIN DMX In/Out
- IEC AC power In/Out (Power daisy chain 4 units @120V, 7 units @220V)
- Power Consumption: 88W; .73 Amps @ 120V; .40 Amps @ 220V
- Dimensions (LXWXH): 17.25" x 14.25" x 5.25"/ 438 x 356 x 133mm
- Weight: 17 lbs/ 7.5kg
- Compatible with ADJ UC3 Controller (Sold Separately)