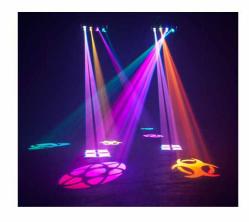

## QUAD SCAN PRO™

Now even brighter! ADJ's Quad Scan Pro is a 4 head fixture designed to scan the room and dazzle a crowd with its higher output 10 watt RGBW Quad LEDs. With it's light-weight and portable case design, the Quad Scan Pro is great for Mobile Entertainers, bands, night clubs, Roller Rinks and Bowling Centers.