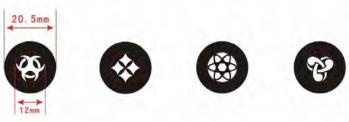

## Specifications:

- Light Source: 4X 10W High Output RGBW
- Includes 4 replaceable gobo patterns (Gobo size: 20.5mm; Viewable size: 12mm)
- Operational Modes: Sound Active, Master/ Slave, Auto Mode, DMX
- Fast stepper motors with micro stepping and 200/180° Pan /Tilt range.
- DMX Modes 1,5 and 32 Channel; 3 PIN DMX In/Out
- IEC AC power In/Out (Power daisy chain 4 units @120V, 7 units @220V)
- Power Consumption: 88W; .73 Amps @ 120V; .40 Amps @ 220V
- Dimensions (LXWXH): 17.25" x 14.25" x 5.25"/ 438 x 356 x 133mm
- Weight: 17 lbs/ 7.5kg
- Compatible with ADJ UC3 Controller (Sold Separately)

## Gobos