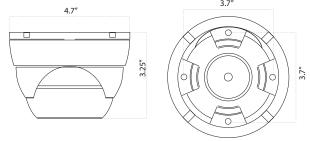

omposite BNC    |                  |
| Gamma Characteristics              | 0.45                            |                  |
| Power Requirement / Consumption    | 12 Volts DC / 400mA             |                  |
| Operating Temperature              | -14°F ~ 122°F                   |                  |
| Weight                             | 1.3 Lb.                         |                  |
| Housing / Color                    | Aluminum (Gray)                 | Aluminum (White) |
| Dimension                          | 4.7" W x 3.3" H                 |                  |
| Weatherproof Rating                | IP66                            |                  |

\* All specifications subject to change without notice for quality improvement

### **CAMERA DIMENSIONS / LINE ART**



#### **CAMERA COMPONENT DESCRIPTIONS**



## **AVAILABLE ACCESSORIES**



**DWMVFBB** Gray Back Box



**DWMVFBBW** White Back Box

# OSD CONTROL

Press the Joystick button on the cable mounted OSD control to access the OSD menu.



In-Line Cable Mounted OSD Control

### **PACKAGE CONTENTS**

- (1) Camera
- (1) Mounting Hardware Packet
- (1) User Manual



MANUAL



Sony 960H Chip, WDR, OSD, DNR, 90' IR Range, 2.8~12mm Varifocal Lens

#### **OSD MENU TREE**

|      | Lens              |                                                                                              | Manual                                                                         |  |
|------|-------------------|----------------------------------------------------------------------------------------------|----