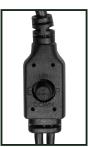

# OSD CONTROL

Press the Joystick button on the cable mounted OSD control to access the OSD menu.

In-Line Cable Mounted OSD Control