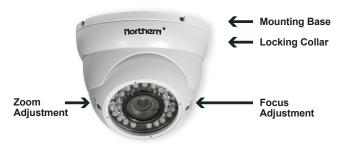

ma Characteristics              | 0.45                            |                  |
| Power Requirement / Consumption    | 12 Volts DC / 400mA             |                  |
| Operating Temperature              | -14°F ~ 122°F                   |                  |
| Weight                             | 1.3 Lb.                         |                  |
| Housing / Color                    | Aluminum (Gray)                 | Aluminum (White) |
| Dimension                          | 4.7" W x 3.3" H                 |                  |
| Weatherproof Rating                | IP66                            |                  |

\* All specifications subject to change without notice for quality improvement

### **CAMERA DIMENSIONS / LINE ART**



#### **CAMERA COMPONENT DESCRIPTIONS**



## **AVAILABLE ACCESSORIES**



**DWMVFBB** Gray Back Box



**DWMVFBBW** White Back Box

# OSD CONTROL

Press the Joystick button on the cable mounted OSD control to access the OSD menu.



In-Line Cable Mounted OSD Control

### **PACKAGE CONTENTS**

- (1) Camera
- (1) Mounting Hardware Packet
- (1) User Manual



MANUAL



Sony 960H Chip, WDR, OSD, DNR, 90' IR Range, 2.8~12mm Varifocal Lens

#### **OSD MENU TREE**

|      | Lens              |                                                                                              | Manual                                                                         |  |
|------|-------------------|----------------------------------------------------------------------------------------------|----------------------------------------------