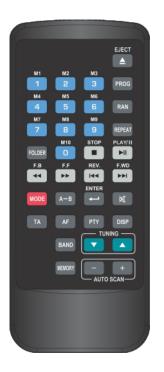

The RM-CDU includes a remote control. The RM-CDU can be powered from 110VAC or 24VDC.

- RDS (Radio Data System)
- CD, USB, SD Card, and Tuner
- Remote Control
- Random & Repeat Function
- 1/8" AUX Input
- RCA Output
- LED Backlit Buttons
- 1 Rack Space