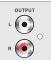

## **Specifications**

Connections: FM Ant: 75 Ohm

**AM Ant:** Push Terminals

Outputs:

Unbalanced: 2 x RCA

Inputs:

Line In: 1/8" Stereo

**13.2VDC Input:** Screw Terminal **110-120 VAC Input:** IEC C14