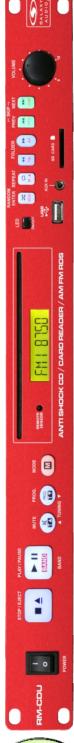

The RM-CDU is a CD, USB, & SD card player with built in Radio Data System (RDS) Tuner, all in one rack space. The RM-CDU has FM/AM Memory Presets, Random, Repeat, Folder Advance, Mute, and Program function.

The RM-CDU will accept up to a 16GB USB, SD card/SDHC, and will play media from CD, CD-R, CD-RW, or MP3 disk, in either MPS or WMA format.

The RM-CDU features easy to locate and read function buttons on the front panel. These buttons can be illuminated by pushing the LED button on the front panel. This makes for easy controlling in a dark room or when in a rack.

The RM-CDU includes a remote control. The RM-CDU can be powered from 110VAC or 24VDC.

- RDS (Radio Data System)
- CD, USB, SD Card, and Tuner
- Remote Control
- Random & Repeat Function
- 1/8" AUX Input
- RCA Output
- LED Backlit Buttons
- 1 Rack Space