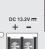

## **Specifications**

Connections: FM Ant: 75 Ohm

**AM Ant:** Push Terminals

Outputs:

Unbalanced: 2 x RCA

Inputs:

Line In: 1/8" Stereo

**13.2VDC Input:** Screw Terminal **110-120 VAC Input:** IEC C14