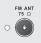

## **Specifications**

Connections: FM Ant: 75 Ohm

**AM Ant:** Push Terminals

Outputs:

Unbalanced: 2 x RCA

Inputs:

Line In: 1/8" Stereo

**13.2VDC Input:** Screw Terminal **110-120 VAC Input:** IEC C14