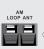

## **Specifications**

Connections: FM Ant: 75 Ohm

**AM Ant:** Push Terminals

Outputs:

Unbalanced: 2 x RCA

Inputs:

Line In: 1/8" Stereo

**13.2VDC Input:** Screw Terminal **110-120 VAC Input:** IEC C14