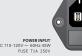

## **Specifications**

Connections: FM Ant: 75 Ohm

**AM Ant:** Push Terminals

Outputs:

Unbalanced: 2 x RCA

Inputs:

Line In: 1/8" Stereo

**13.2VDC Input:** Screw Terminal **110-120 VAC Input:** IEC C14