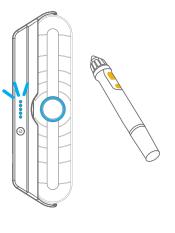

## Setup Instructions

Slide the eBeam Edge into the Edge
Battery Pack as shown until you feel
the battery pack snap into place.

Press and hold the power button momentarily to turn on the battery pack.

If the battery meter is not illuminated or the battery level is low, you need to charge the battery pack (see charging instructions).

The eBeam Edge with Battery Pack is ready for use.

Locate the USB cable and USB power supply provided with your eBeam Edge Wireless. Plug the USB cable into the USB power supply and plug the power supply into a wall outlet.