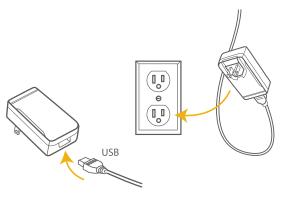

## Charging Instructions (continued)

Connect the USB cable to the eBeam Edge Battery Pack. The battery meter will blink to indicate that the battery is charging.

For a full charge, keep the Battery Pack plugged in for approximately 3 hours, until all 5 LEDs are on and have stopped blinking.

The eBeam Edge with Battery Pack is ready for use.

Locate the USB cable and USB power supply provided with your eBeam Edge Wireless. Plug the USB cable into the USB power supply and plug the power supply into a wall outlet.