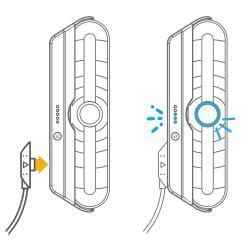

The eBeam Edge with Battery Pack is ready for use.

Locate the USB cable and USB power supply provided with your eBeam Edge Wireless. Plug the USB cable into the USB power supply and plug the power supply into a wall outlet.