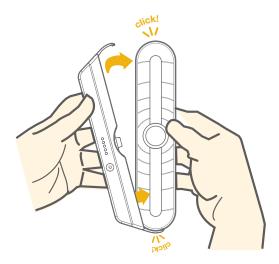

## Setup Instructions

Slide the eBeam Edge into the Edge
Battery Pack as shown until you feel
the battery pack snap into place.

Press and hold the power button momentarily to turn on the battery pack.

If the battery meter is not illuminated or the battery level is low, you need to charge the battery pack (see charging instructions).