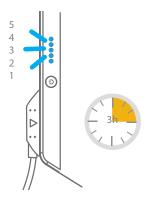

## Charging Instructions (continued)

Connect the USB cable to the eBeam Edge Battery Pack. The battery meter will blink to indicate that the battery is charging.

For a full charge, keep the Battery Pack plugged in for approximately 3 hours, until all 5 LEDs are on and have stopped blinking.