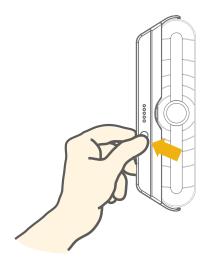

## Setup Instructions

Slide the eBeam Edge into the Edge
Battery Pack as shown until you feel
the battery pack snap into place.

Press and hold the power button momentarily to turn on the battery pack.

If the battery meter is not illuminated or the battery level is low, you need to charge the battery pack (see charging instructions).