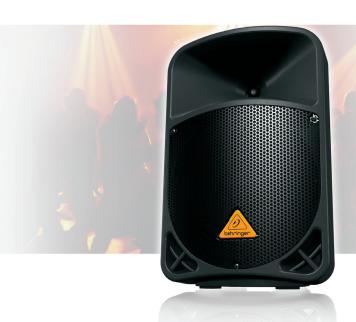

## EUROLIVE B108D

Active 300-Watt 2-Way 8" PA Speaker System with Wireless Option

- High-power 300-Watt 2-way PA sound reinforcement speaker system for live and playback applications
- Ultra-compact and lightweight system delivers excellent sound even at extreme sound pressure levels
- "Wireless-ready" for high-quality BEHRINGER digital wireless system (not included)
- Ultra-low noise Mic/Line input with Volume control and Clip LED
- Dedicated 2-band EQ plus integrated sound processor for ultimate system control and speaker protection
- Additional Line output allows linking of additional speaker systems
- Revolutionary Class-D amplifier technology: enormous power, incredible sonic performance and super-light weight
- Extremely powerful 8" longexcursion driver provides incredibly deep bass and acoustic power
- State-of-the-art 1.35" aluminumdiaphragm compression driver for exceptional highfrequency reproduction
- Ultra-wide dispersion, large-format exponential horn
- Additional Line output allows linking of additional speaker systems

The EUROLIVE B108D is a supercompact, exceptional 2-way, 300-Watt PA sound-reinforcement loudspeaker with Wireless Option that is ideal for live sound, portable PA, monitor wedge and House of Worship applications. This amazingly-versatile active loudspeaker is ultra-lightweight thanks to our revolutionary Class-D amplifier technology – and it comes "Wireless-ready" for use with our