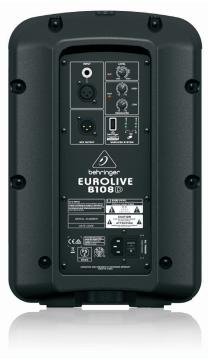

### **Front End Flexibility**

Flexibility rules the day on the B108D, with input options for your choice of an ultralow noise Mic or Line input with a dedicated Volume control and Clip LED. Tone shaping options such as a dedicated 2-band EQ plus integrated sound processor are included for the ultimate in system control, as well as speaker protection. The additional Line Output allows you to connect multiple B108D units, or any of our other high-quality active loudspeakers.

# Own the Stage with Digital Wireless

Get wireless-ready with the built-in, dedicated connectivity of our ULTRALINK ULM Series wireless microphone system (to be ordered separately). Wireless gives you maximum freedom and mobility without the need to run cables. The highest-quality sound is provided thanks to the ULM's digital, license-free 2.4 GHz frequency spectrum.

The ULM wireless system combines professionalquality sound with simple setup and an intuitive interface for legendary audio performance right out of the box. Just plug in the ULM receiver "dongle", and instantly you have an exceptional wireless mic system. Freeing you from cables is the simply easy way to own the stage.