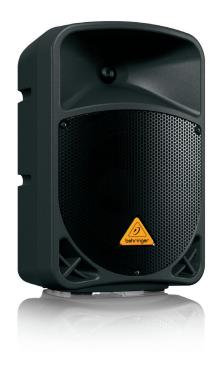

### **Superb Sound Quality**

The B108D features a powerful 8" long-excursion low-frequency driver for solid bass, a 1.35" aluminum-diaphragm compression driver mounted on an ultra-wide dispersion, large-format exponential horn for crystal-clear high-frequency reproduction. These speaker components were designed specifically as a perfect match for the amplifiers that drive them, ensuring excellent performance and amazing sound every time!

#### **Future Proof**

Versatile and extraordinarily user-friendly, the B108D offers convenient expandability, allowing your sound system to grow as your coverage requirements change. Thanks to the trapezoidal enclosure design, the B108D can also be used as a monitor wedge, making this solution ideal for a wide range of applications. The additional Line Output allows linking multiple speaker systems to form a larger array, and the 35-mm pole socket allows mounting on speaker stands at the optimal height for maximum coverage.