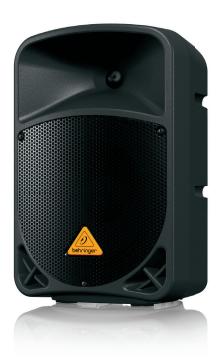

The EUROLIVE B108D is a supercompact, exceptional 2-way, 300-Watt PA sound-reinforcement loudspeaker with Wireless Option that is ideal for live sound, portable PA, monitor wedge and House of Worship applications. This amazingly-versatile active loudspeaker is ultra-lightweight thanks to our revolutionary Class-D amplifier technology – and it comes "Wireless-ready" for use with our

incredible ULM Digital Wireless Microphones. A convenient Line Output allows you to connect multiple B108D speakers, or any of our other high-quality active loudspeakers. Sound reinforcement has never been so easy!