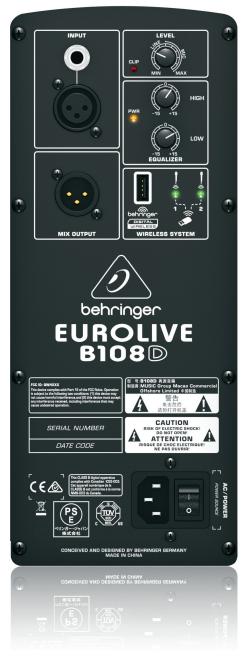

### **Front End Flexibility**

Flexibility rules the day on the B108D, with input options for your choice of an ultralow noise Mic or Line input with a dedicated Volume control and Clip LED. Tone shaping options such as a dedicated 2-band EQ plus integrated sound processor are included for the ultimate in system control, as well as speaker protection. The additional Line Output allows you to connect multiple B108D units, or any of our other high-quality active loudspeakers.

# Own the Stage with Digital Wireless

Get wireless-ready with the built-in, dedicated connectivity of our ULTRALINK ULM Series wireless microphone system (to be ordered separately). Wireless gives you maximum freedom and mobility without the need to run cables. The highest-quality sound is provided thanks to the ULM's digital, license-free 2.4 GHz frequency spectrum.

The ULM wireless system combines professionalquality sound with simple setup and an intuitive interface for legendary audio performance right out of the box. Just plug in the ULM receiver "dongle", and instantly you have an exceptional wireless mic system. Freeing you from cables is the simply easy way to own the stage.