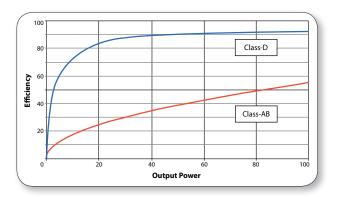

### Class-D - Massive Power, Perfect Sound

Thanks to our revolutionary Class-D amplifier technology, we are able to provide you with enormous power and incredible sonic performance in an easy-to-use, ultra-portable and lightweight package. Class-D amplification makes all the difference, offering the ultimate in energy efficiency and eliminating the need for heavy power supplies and massive heat sinks. This amazing technology makes it possible to design and build extremely-powerful products that are significantly lighter in weight than their traditional counterparts, while using less energy and protecting the environment.