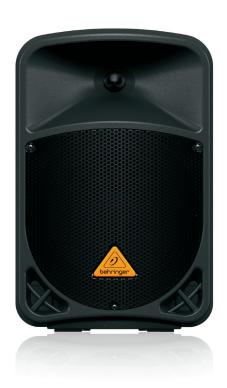

### **Superb Sound Quality**

The B108D features a powerful 8" long-excursion low-frequency driver for solid bass, a 1.35" aluminum-diaphragm compression driver mounted on an ultra-wide dispersion, large-format exponential horn for crystal-clear high-frequency reproduction. These speaker components were designed specifically as a perfect match for the amplifiers that drive them, ensuring excellent performance and amazing sound every time!

#### **Future Proof**

Versatile and extraordinarily user-friendly, the B108D offers convenient expandability, allowing your sound system to grow as your coverage requirements change. Thanks to the trapezoidal enclosure design, the B108D can also be used as a monitor wedge, making this solution ideal for a wide range of applications. The additional Line Output allows linking multiple speaker systems to form a larger array, and the 35-mm pole socket allows mounting on speaker stands at the optimal height for maximum coverage.