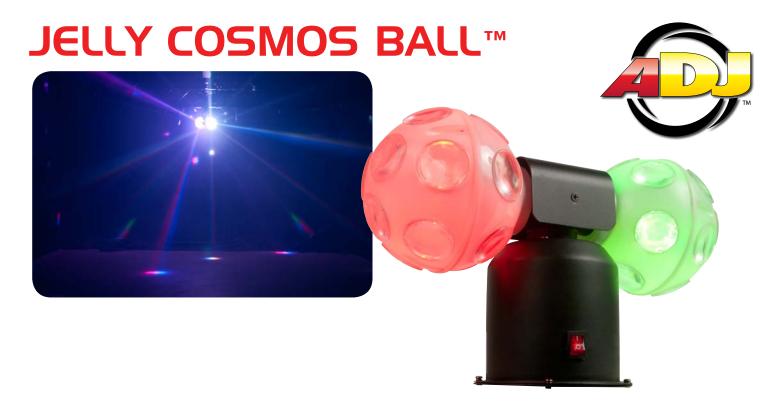

The ADJ Jelly Cosmos Ball is part of the popular Jelly Series. It features dual rotating balls that produce 60 sound activated, multi-colored, sharp beams of light. The transparent balls glow creating an exciting effect on their own.

This effect is powered by four 3-Watt, RGB TRI Color LEDs. The fixture has a variable speed adjustment knob to change the speed of rotation. The ADJ Jelly Cosmos Ball offers a new twist on an old school lighting effect and brings pure lighting excitement to any party.

## **Specifications:**

- Easy-to-use dual rotating balls produces 60 sound activated beams that change color and strobe to the sound of music
- 2-FX-IN-1: Glowing transparent case + sharp RGB beams of light
- 4 x 3-watt RGB "TRI Color" LEDs produce a variety of color effects
- · Variable speed adjustment knob
- Beam Angle: 360 degrees
- Led Strobe effect