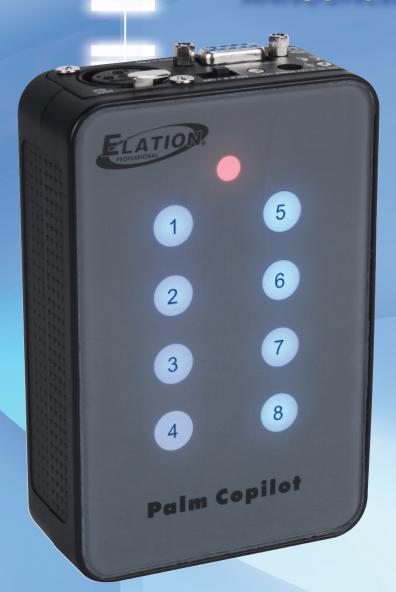

## Palm Copilot

8-Channel, touch sensitive, On/Off controller

## **FEATURES**

- 8 channel, touch sensitive, On/Off controller
- USITT DMX-512 (1990 protocol) & analog output
- Analog output is compatible with LC-4 and LC-8 "Light Copilot" switch packs
- DMX output is compatible with any standard DMX-512 pack
- Powered by external power supply or 9VDC battery
- 10-way dip switch setting to patch starting DMX address
- Power failure memory
- 3-pin, XLR, DMX output connector
- DB-9 analog output connector
- Touch tone feature can be set to On or Off
- 9~12VDC power input (power supply included)
- Dimensions (L x W x H): 4.75" x 3.25" x 1.5" / 120x80x35mm
- Weight: .5lb (240G)