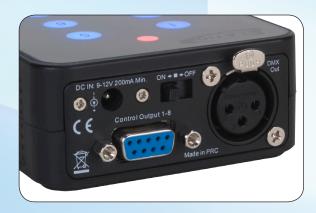

## **FEATURES**

- 8 channel, touch sensitive, On/Off controller
- USITT DMX-512 (1990 protocol) & analog output
- Analog output is compatible with LC-4 and LC-8 "Light Copilot" switch packs
- DMX output is compatible with any standard DMX-512 pack
- Powered by external power supply or 9VDC battery
- 10-way dip switch setting to patch starting DMX address
- Power failure memory
- 3-pin, XLR, DMX output connector
- DB-9 analog output connector
- Touch tone feature can be set to On or Off
- 9~12VDC power input (power supply included)
- Dimensions (L x W x H): 4.75" x 3.25" x 1.5" / 120x80x35mm
- Weight: .5lb (240G)