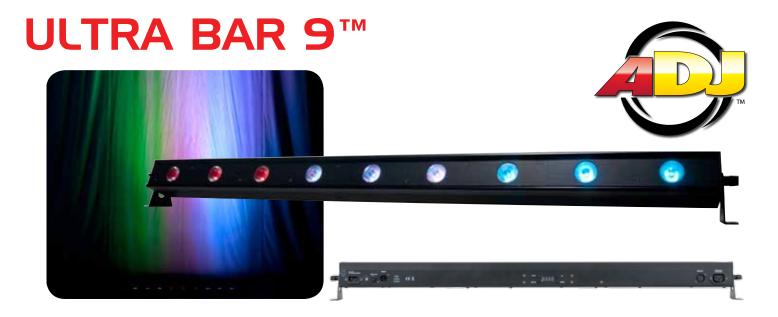

The ADJ Ultra Bar 9 is a 41.75-inch (1meter) professional grade indoor linear fixture powered by nine 3-Watt TRI (RGB: 3-IN-1) LEDs. Its bright chromatic 40-degree beam angle provides vibrant TRI color mixing designed for washing stages, walls and dance floors. Its rugged casing with patent pending Quick Align end locking allows for a seamless output of light with no breaks of color.

Ultra Bar 9 features built-in Color Macros (built-in colors), 6 DMX Channel Modes, 0-100% dimming and variable speed strobe. Plus, it offers flexible programming from its on-board 4-Button LED DMX-512 menu, or from the ADJ RFC RF wireless remote (sold separately).

## **Specifications:**

- 41.75-inch (1 meter) indoor Linear Bar with 9 x 3W Ultra bright TRI (RGB: 3-IN-1) LEDs
- Variable RGB color mixing offers a seemingly unlimited color palette
- Great for Stage or Wall Washing!
- 6 DMX Channel Modes: 2, 3, 4, 6, 7 or 11 channels
- 5 operational modes: Auto (Program Run), Sound Active, RGB Dimmer, Static Color and DMX-512 Mode
- 3-Section Pixel control
- Patent Pending Quick Align (Magnetic)
- Beam Angle: 40 degrees
- Flicker Free
- 4-Button DMX LED Display