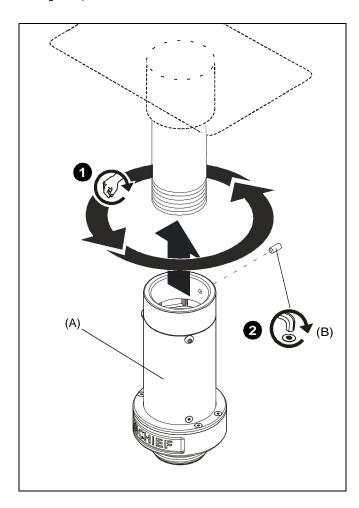

### ATTACHING CMSH3 TO CEILING PIPE

 Thread CMSH3 (A) onto ceiling pipe until hand tight. (See Figure 1)

Figure 1

 Secure CMSH3 to ceiling pipe using 5/64" hex key (C) and #8-32 x 3/8" set screw (B). (See Figure 1)