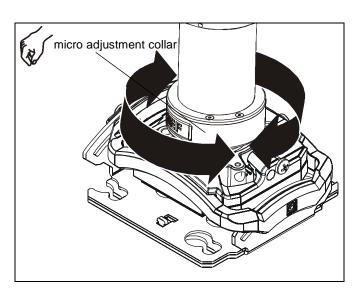

## **Micro Height Adjustment**

 Rotate micro adjustment collar to raise or lower projector mount as desired. (See Figure 4)

Figure 4