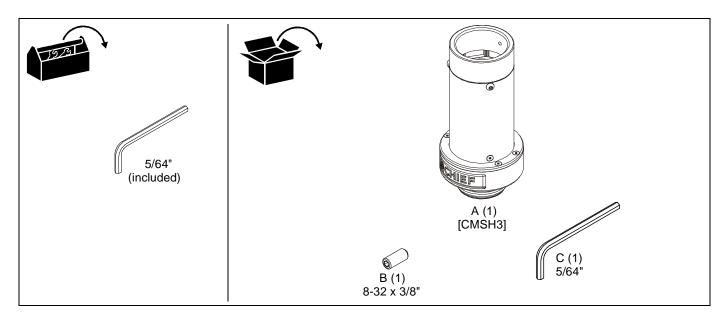

lure to read, thoroughly understand, and follow all instructions can result in serious personal injury, damage to equipment, or voiding of factory warranty! It is the installer's responsibility to make sure all components are properly assembled and installed using the instructions provided.

**WARNING:** Exceeding the weight capacity can result in serious personal injury or damage to equipment! It is the installer's responsibility to make sure the combined weight of all components attached to the CMSH3 does not exceed 25 lbs (11.34 kg).

 The weight capacity of the CMSH3 may be LIMITED to the lowest weight capacity of any other components located between the CMSH3 and the supporting structure!

#### **DIMENSIONS**



Installation Instructions CMSH3

## **TOOLS REQUIRED / PARTS PROVIDED**



### ATTACHING CMSH3 TO CEILING PIPE

 Thread CMSH3 (A) onto ceiling pipe until hand tight. (See Figure 1)



Figure 1

 Secure CMSH3 to ceiling pipe using 5/64" hex key (C) and #8-32 x 3/8" set screw (B). (See Figure 1)

## MOUNTING PROJECTOR MOUNT TO CMSH3

- Press quick-release button to lower interior pipe to desired mounting height. (See Figure 2)
- Tighten locking set screw with 5/64" hex key (C) to lock mount in its current position. (See Figure 2)



Figure 2

**NOTE:** Micro height adjustment is still possible with set screw tightened, but the set screw must be loosened in order to adjust height with the quick release button. See Adjustments section for details.

3. Thread projector mount onto interior pipe by rotating until hand tight. (See Figure 3)



Figure 3

Complete instal