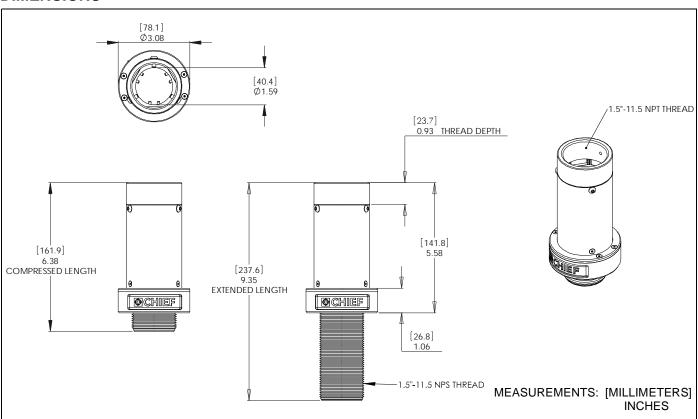

ment if you do not follow the corresponding instructions.

**WARNING:** Failure to read, thoroughly understand, and follow all instructions can result in serious personal injury, damage to equipment, or voiding of factory warranty! It is the installer's responsibility to make sure all components are properly assembled and installed using the instructions provided.

**WARNING:** Exceeding the weight capacity can result in serious personal injury or damage to equipment! It is the installer's responsibility to make sure the combined weight of all components attached to the CMSH3 does not exceed 25 lbs (11.34 kg).

 The weight capacity of the CMSH3 may be LIMITED to the lowest weight capacity of any other components located between the CMSH3 and the supporting structure!

#### **DIMENSIONS**



Installation Instructions CMSH3

## **TOOLS REQUIRED / PARTS PROVIDED**



### ATTACHING CMSH3 TO CEILING PIPE

 Thread CMSH3 (A) onto ceiling pipe until hand tight. (See Figure 1)



Figure 1

 Secure CMSH3 to ceiling pipe using 5/64" hex key (C) and #8-32 x 3/8" set screw (B). (See Figure 1)

## MOUNTING PROJECTOR MOUNT TO CMSH3

- Press quick-release button to lower interior pipe to desired mounting height. (See Figure 2)
- Tighten locking set screw with 5/64" hex key (C) to lock mount in its current position. (See Figure 2)



Figure 2

**NOTE:** Micro height adjustment is still possible with set screw tightened, but the set screw must be loosened in order to adjust height with the quick release button. See Adjustments section for details.

3. Thread projector mount onto interior pip