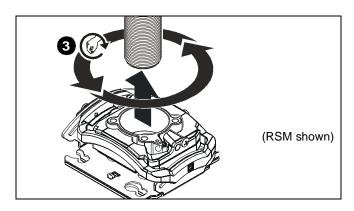

3. Thread projector mount onto interior pipe by rotating until hand tight. (See Figure 3)

Figure 3

Complete installation following projector mount installation instructions.