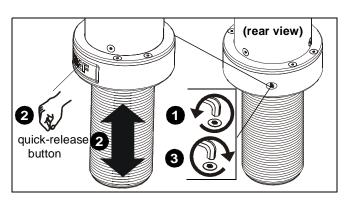

## **Quick-release Button Height Adjustment**

- Loosen locking set screw with 5/64" hex key (C) to release quick-release button adjustment mechanism. (See Figure 5)
- 2. Press quick-release button and adjust height to desired level. (See Figure 5)
- 3. Tighten locking set screw with 5/64" hex key (C) to lock mount in its current position. (See Figure 5)

Figure 5

Installation Instructions CMSH3

Installation Instructions CMSH3

Our Mounts. Your Vision.

Chief Manufacturing, a products division of Milestone AV Technologies

8800-002062 Rev00 ©2010 Milestone AV Technologies, a Duchossois Group Company