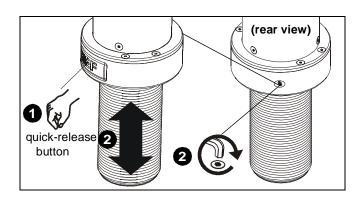

## MOUNTING PROJECTOR MOUNT TO CMSH3

- Press quick-release button to lower interior pipe to desired mounting height. (See Figure 2)
- Tighten locking set screw with 5/64" hex key (C) to lock mount in its current position. (See Figure 2)

Figure 2

**NOTE:** Micro height adjustment is still possible with set screw tightened, but the set screw must be loosened in order to adjust height with the quick release button. See Adjustments section for details.