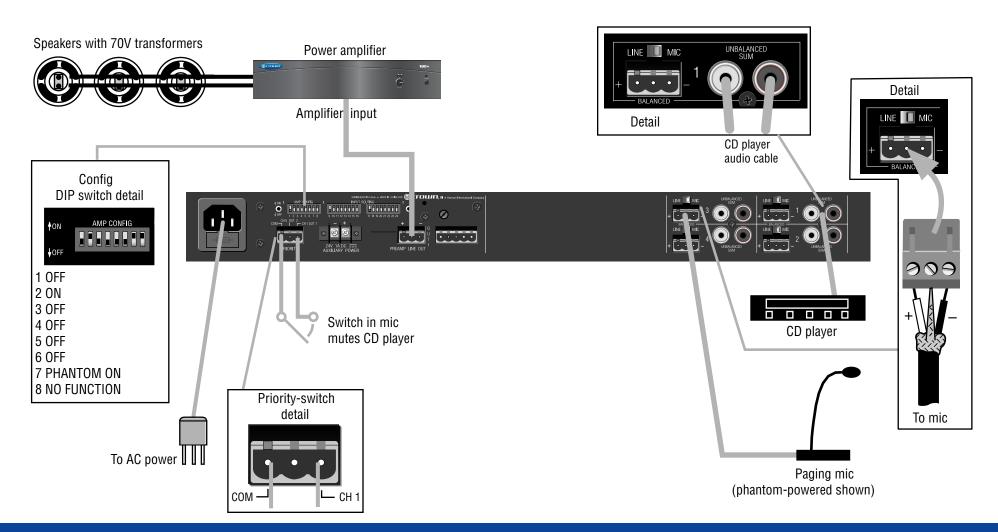

# CROWN® COMMERCIAL AUDIO SERIES MIXER QUICK-START GUIDE

## **ONE ROOM WITH A PAGING MICROPHONE using 14M**

Paging mic mutes CD player.



### TWO ROOMS WITH INDEPENDENT PAGING using 28M

Mic 1 mutes room-1 TV tuner. Mic 2 mutes room-2 CD player.



## CROWN COMMERCIAL AUDIO SERIES MIXER QUICK-START GUIDE

## TWO ROOMS WITH INDEPENDENT PAGING using 28M

Room-1 mic mutes both rooms.



#### **SAMPLE APPLICATION**

#### HOUSE OF WORSHIP — SANCTUARY AND NURSERY using 28M



Specifications subject to change without prior notice. Latest information available at www.crownaudio.com. Crown and Crown Audio are registered trademarks of Crown International.