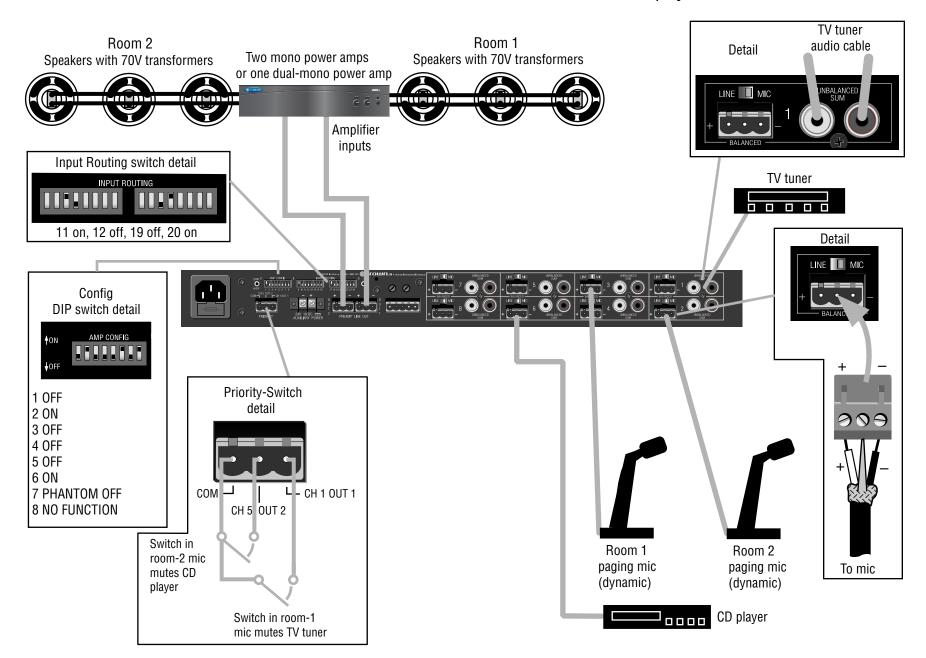

### TWO ROOMS WITH INDEPENDENT PAGING using 28M

Mic 1 mutes room-1 TV tuner. Mic 2 mutes room-2 CD player.