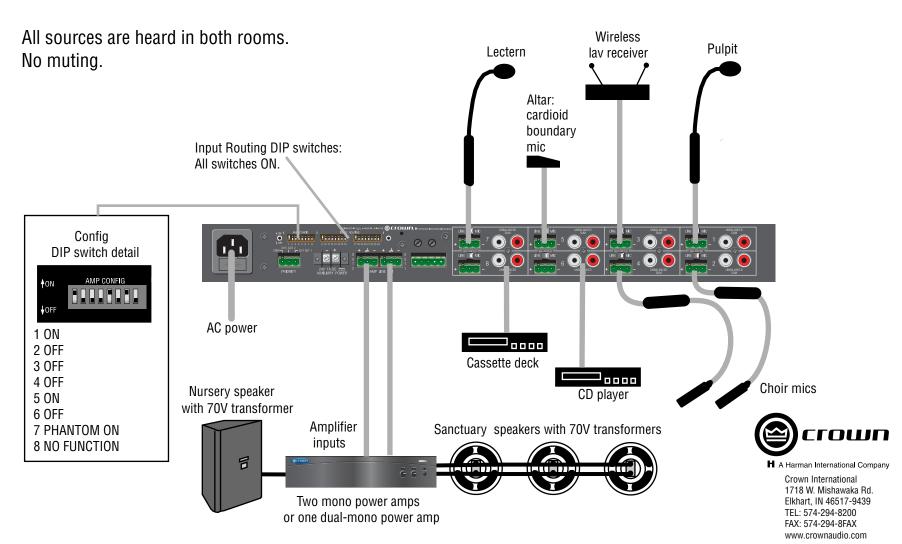

#### **SAMPLE APPLICATION**

#### HOUSE OF WORSHIP — SANCTUARY AND NURSERY using 28M

Specifications subject to change without prior notice. Latest information available at www.crownaudio.com. Crown and Crown Audio are registered trademarks of Crown International.