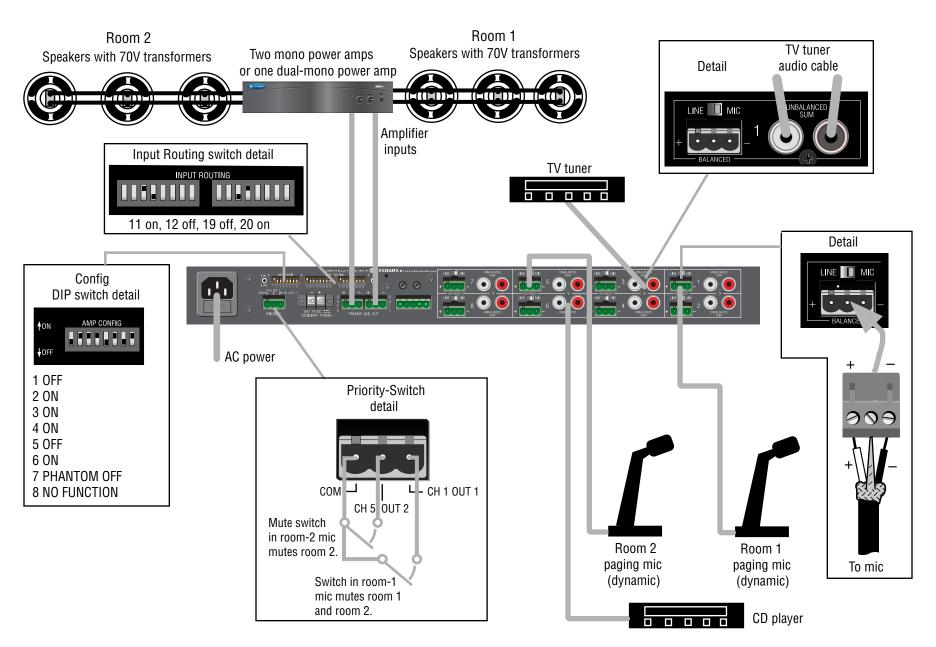

# CROWN® COMMERCIAL AUDIO SERIES MIXER QUICK-START GUIDE

## **ONE ROOM WITH A PAGING MICROPHONE using 14M**

Paging mic mutes CD player.



### TWO ROOMS WITH INDEPENDENT PAGING using 28M

Mic 1 mutes room-1 TV tuner. Mic 2 mutes room-2 CD player.



## CROWN COMMERCIAL AUDIO SERIES MIXER QUICK-START GUIDE

## TWO ROOMS WITH INDEPENDENT PAGING using 28M

Room-1 mic mutes both rooms.



#### **SAMPLE APPLICATION**

#### HOUSE OF WORSHIP — SANCTUARY AND NURSERY using 28M



Specifications subject to change without prior notice. Latest information available at www.crownaudio.com. Crown and Crown Audio are registered trademarks of Crown International.