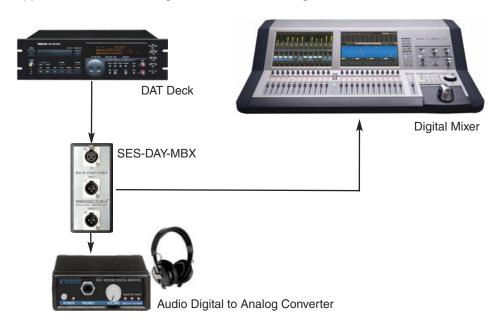

RIBUTION AMPLIFIER

When a simple solution is made simple to deploy, it is a winner for every job. This low cost digital splitter is a state-of-the-art 1x2 splitter distribution amplifier. Though passive it employs custom designed transformer coupling technology to deliver performance with no apologies.

It is fitted with high quality XLRs for I/O interface: Female 3-pin XLR for input and two Male 3-pin XLR for the outputs. There is not need to terminate the unused output.

NOTE: You can extend the distance by connecting a standard digital cable up to 100 feet maximum to the input. The output cables can only be extended a maximum 12 feet. It is recommended that high-quality digital audio cable be used for any interface with this product.

Application: In-Line Analog Confidence Monitoring



### SESCOM

#### The Audio Source.

PO Box 720 Mount Marion, New York 12456 info@sescom.com • 845-246-1915 fax: 845-246-0626

www.sescom.com