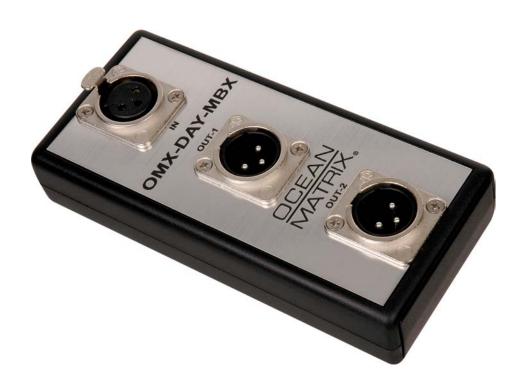

# **SES-DAY-MBX**

Digital Audio AES/EBU

1x2 Distribution Amplifier

## DIGITAL AES/EBU AUDIO 1X2 DISTRIBUTION AMPLIFIER

When a simple solution is made simple to deploy, it is a winner for every job. This low cost digital splitter is a state-of-the-art 1x2 splitter distribution amplifier. Though passive it employs custom designed transformer coupling technology to deliver performance with no apologies.

It is fitted with high quality XLRs for I/O interface: Female 3-pin XLR for input and two Male 3-pin XLR for the outputs. There is not need to terminate the unused output.

NOTE: You can extend the distance by connecting a standard digital cable up to 100 feet maximum to the input. The output cables can only be extended a maximum 12 feet. It is recommended that high-quality digital audio cable be used for any interface with this product.