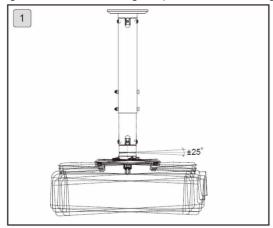

## Angled Ceiling Adjustments

- 1. Angled ceiling compensation adjustable by +/- 25 degrees.
- 2. Tighten nut to secure angle adjustments before aligning the hinge module.

CeilingMount 07-24-12BQus

BenQ America Corp.