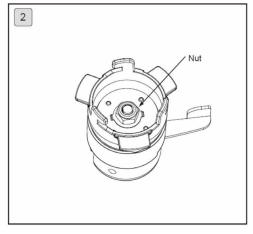

## Angled Ceiling Adjustments

- 1. Angled ceiling compensation adjustable by +/- 25 degrees.
- 2. Tighten nut to secure angle adjustments before aligning the hinge module.

CeilingMount 07-24-12BQus

BenQ America Corp.