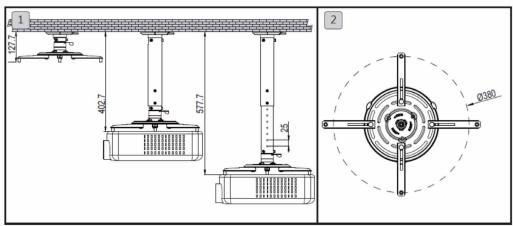

## Universal Ceiling Mount

| Specifications |                                      |
|----------------|--------------------------------------|
| Model Name     | CM00G2                               |
| Part Number    | 5J.J4N10.001                         |
| UPC            | 8400460-2532-8                       |
| Material       | Steel/ Aluminum Alloy                |
| Weight         | 4.56lbs (2.07kg)                     |
| Length         | 5.02 ~ 22.7 (each spaced .98" apart) |
| Rotation Angle | 360°                                 |
| Tilt Angle     | +-25°                                |
| Load           | 33lbs (15kg)                         |
| Screw Type     | M3,M4,M5,M6                          |

Extension Column Length (Includes all BenQ projectors except CP220 & GP Series)

- 1. Adjustable Height: column connector extends 5" 22.7" (increments of .98")
- 2. Fits projectors with a mounting hole less than 15" diameter.