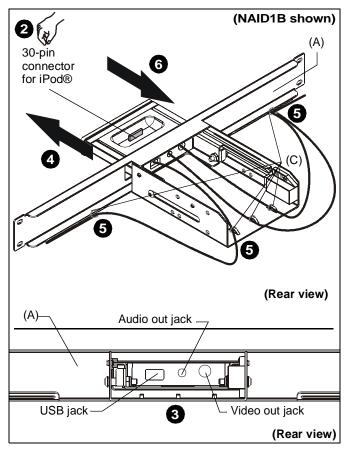

 Attach the dock (A) within the rack, using four 10-32 x 3/4" header point Phillips screws (not included). (See Figure 1)

Figure 1

**NOTE:** Push iPod® dock drawer **IN** to both open and close drawer.

- 2. Plug iPod® into 30 pin connector in dock (A). (See Figure 2)
- Plug cables into appropriate connection point. (See Figure 2)

**NOTE:** The iPod® may be charged through the USB jack on back of dock, or by using the USB power supply and adapter (B).

Figure 2

- 4. Fully extend drawer and leave it open. (See Figure 2)
- Use cable tie loops (C) as desired for strain relief and to manage cables. (See Figure 2)

**IMPORTANT!**: If cables are tied down while the drawer is shut, cables may be disconnected or damaged when drawer is opened! Make sure drawer is fully extended when securing cables in order to provide a proper length and unhindered operation.