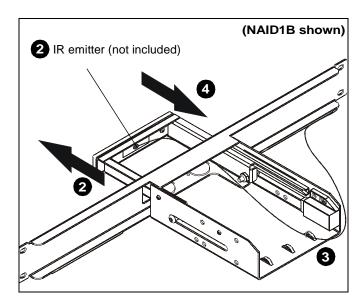

 With drawer closed, remove iPod® dock from drawer. (See Figure 3)

Figure 3

- Open drawer and install IR Emitter (not included) to front of drawer or on front of iPod® dock sensor as per IR Emitter's manufacturer's instructions. (See Figure 4)
- Use cable ties (C) as desired to manage IR Emitter cable. (See Figure 4)

Figure 4

 Close drawer and reinstall iPod® dock to drawer. (See Figure 5)

Figure 5

Installation Instructions NAID1B, NAID4B

Installation Instructions NAID1B, NAID4B

Our Mounts. Your Vision.

Chief Manufacturing, a products division of Milestone AV Technologies