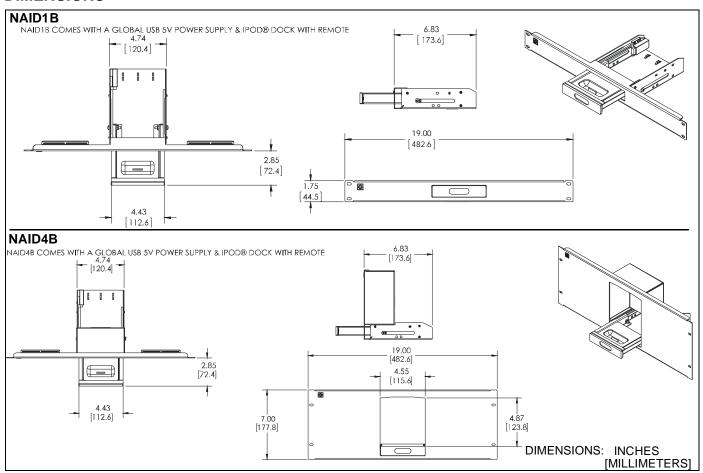

mage or destruction of equipment if you do not follow the corresponding instructions.

**WARNING:** Failure to read, thoroughly understand, and follow all instructions can result in serious personal injury, damage to equipment, or voiding of factory warranty! It is the installer's responsibility to make sure all components are properly assembled and installed using the instructions provided.



**WARNING:** Use this mounting system only for its intended use as described in these instructions. Do not use attachments not recommended by the manufacturer.



**WARNING:** Never operate this mounting system if it is damaged. Return the mounting system to a service center for examination and repair.



WARNING: Do not use this product outdoors.

-- SAVE THESE INSTRUCTIONS--

#### **DIMENSIONS**



Installation Instructions NAID1B, NAID4B

#### **TOOLS / HARDWARE / PARTS**



#### **ASSEMBLY AND INSTALLATION**

**NOTE:** The iPod® docks (NAID1B, NAID4B) are designed for use with 19" wide equipment racks. See the specific installation instructions provided with the rack for additional installation information.

 Attach the dock (A) within the rack, using four 10-32 x 3/4" header point Phillips screws (not included). (See Figure 1)



Figure 1

**NOTE:** Push iPod® dock drawer **IN** to both open and close drawer.

- 2. Plug iPod® into 30 pin connector in dock (A). (See Figure 2)
- Plug cables into appropriate connection point. (See Figure 2)

**NOTE:** The iPod® may be charged through the USB jack on back of dock, or by using the USB power supply and adapter (B).



Figure 2

- 4. F