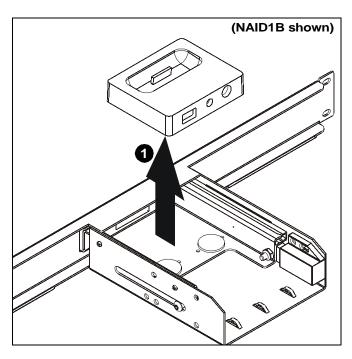

 With drawer closed, remove iPod® dock from drawer. (See Figure 3)

Figure 3

- Open drawer and install IR Emitter (not included) to front of drawer or on front of iPod® dock sensor as per IR Emitter's manufacturer's instructions. (See Figure 4)
- Use cable ties (C) as desired to manage IR Emitter cable. (See Figure 4)