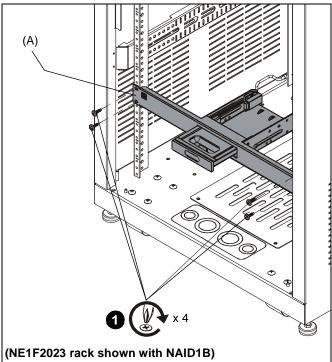

 Attach the dock (A) within the rack, using four 10-32 x 3/4" header point Phillips screws (not included). (See Figure 1)

Figure 1

**NOTE:** Push iPod® dock drawer **IN** to both open and close drawer.

- 2. Plug iPod® into 30 pin connector in dock (A). (See Figure 2)
- Plug cables into appropriate connection point. (See Figure 2)