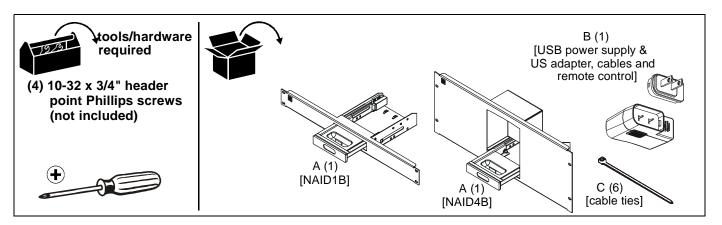

#### **TOOLS / HARDWARE / PARTS**

 Attach the dock (A) within the rack, using four 10-32 x 3/4" header point Phillips screws (not included). (See Figure 1)

Figure 1

**NOTE:** Push iPod® dock drawer **IN** to both open and close drawer.

- 2. Plug iPod® into 30 pin connector in dock (A). (See Figure 2)
- Plug cables into appropriate connection point. (See Figure 2)