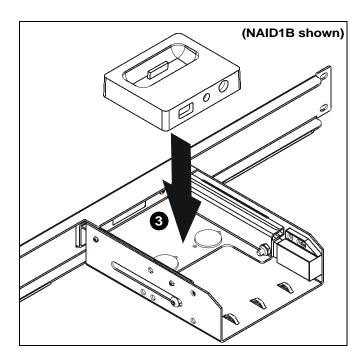

 Attach the dock (A) within the rack, using four 10-32 x 3/4" header point Phillips screws (not included). (See Figure 1)

Figure 1

**NOTE:** Push iPod® dock drawer **IN** to both open and close drawer.

- 2. Plug iPod® into 30 pin connector in dock (A). (See Figure 2)
- Plug cables into appropriate connection point. (See Figure 2)

**NOTE:** The iPod® may be charged through the USB jack on back of dock, or by using the USB power supply and adapter (B).

Figure 2

- 4. Fully extend drawer and leave it open. (See Figure 2)
- Use cable tie loops (C) as desired for strain relief and to manage cables. (See Figure 2)