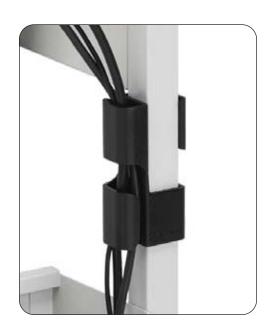

## CRDMR

### **FEATURES**

- Twists in place on 1" square tube legs to keep power and data cables neat and organized.
- Sold in packs of three.
- For use on any Bretford product that uses 1" square tube legs including, EC Computer Carts, ECILS Data Projector Carts, BB Wide Body TV Carts, FPBB Flat Panel Wide Body TV Carts, and TC12 Presentation Carts.