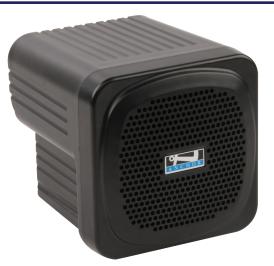

## AN-30 Speaker Monitor

The AN-30 speaker is the smallest system in the Anchor Audio line of products and offers a lot of sound in such a small cube. With 30 watts of rated power output, the AN-30 can cover a typical sized conference room or classroom with ease. The AN-30 is so lightweight at under two pounds that it mounts to a wall or ceiling bracket quite effortlessly. Combine an AN-30 with a projector in a classroom for the perfect audio visual solution.