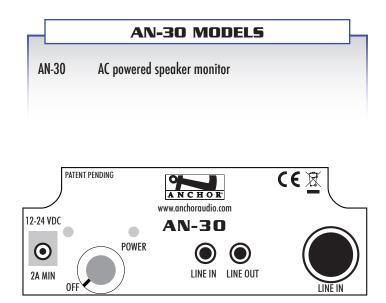

Technical Specifications

Features

Reach Crowds of 100+

Built-in bracket Mount for Wall or Ceiling

Lightweight at only 2.5 Pounds

Two Line In Jacks: 1/4" & 3.5 mm Line Input for Audio Source

Line Out Jack: 3.5 mm "Daisy Chain" Multiple AN-30 Units

4.5" Woofer & 30W Amplifier

Choice of Colors: Black, Blue, Yellow, Red or Clear

(AN-30 Control Panel)

800.262.4671

Portable Sound Systems • Carlsbad, California

Anchor Audio, Inc.

www.anchoraudio.com