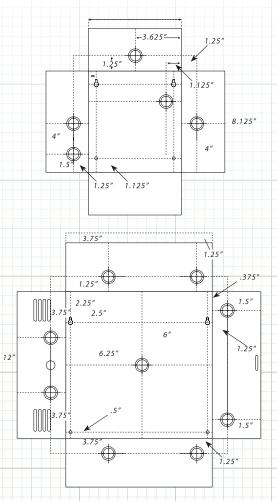

## **INCLUDED ACCESSORIES**

- 1x Power Cord
- 1x Key Lock Assembly
- 2x Keys

AC421UL AC821UL AC1621UL AC1641UL

| SPECIFICATION               | AC411UL             | AC421UL               | AC811UL            | AC821UL               | AC1621UL              | AC1641UL              |
|-----------------------------|---------------------|-----------------------|--------------------|-----------------------|-----------------------|-----------------------|
| Input Current               | 115VAC 50/60Hz      |                       |                    |                       |                       |                       |
| Output Voltage              | 24 VAC              |                       |                    |                       |                       |                       |
| Total Output Current        | 4 amp               | 8 amp                 | 4 amp              | 8 amp                 | 8 amp                 | 16 amp                |
| Output Current per Channel  | 1 amp               | 2 amp                 | 500mA              | 1 amp                 | 500mA                 | 1 amp                 |
| Number of Outputs           | 4                   | 4                     | 8                  | 8                     | 16                    | 16                    |
| Output Protection           | Fused               |                       |                    |                       |                       |                       |
| Output Fuse Rating          | 3.5 amp Per Channel |                       |                    |                       |                       |                       |
| AC/DC LED Power Indicator   | Yes                 |                       |                    |                       |                       |                       |
| UL Listing                  | Yes                 |                       |                    |                       |                       |                       |
| 1/2" - 3/4" Combo Knockouts | Yes                 |                       |                    |                       |                       |                       |
| Keylock (Included)          | Yes with 2 Keys     |                       |                    |                       |                       |                       |
| Cabinet Material / Color    | Metal / Beige       |                       |                    |                       |                       |                       |
| Cabintet Dimensions         | 7.6" x 8.3" x 3.5"  | 12.4" x 12.25" x 4.1" | 7.6" x 8.3" x 3.5" | 12.4" x 12.25" x 4.1" | 12.4" x 12.25" x 4.1" | 12.4" x 12.25" x 4.1" |