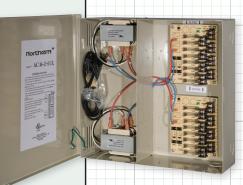

## **INCLUDED ACCESSORIES**

- 1x Power Cord
- 1x Key Lock Assembly
- 2x Keys

AC421UL AC821UL AC1621UL AC1641UL

| SPECIFICATION               | AC411UL             | AC421UL               | AC811UL            | AC821UL               | AC1621UL              | AC1641UL              |
|-----------------------------|---------------------|-----------------------|--------------------|-----------------------|-----------------------|-----------------------|
| Input Current               | 115VAC 50/60Hz      |                       |                    |                       |                       |                       |
| Output Voltage              | 24 VAC              |                       |                    |                       |                       |                       |
| Total Output Current        | 4 amp               | 8 amp                 | 4 amp              | 8 amp                 | 8 amp                 | 16 amp                |
| Output Current per Channel  | 1 amp               | 2 amp                 | 500mA              | 1 amp                 | 500mA                 | 1 amp                 |
| Number of Outputs           | 4                   | 4                     | 8                  | 8                     | 16                    | 16                    |
| Output Protection           | Fused               |                       |                    |                       |                       |                       |
| Output Fuse Rating          | 3.5 amp Per Channel |                       |                    |                       |                       |                       |
| AC/DC LED Power Indicator   | Yes                 |                       |                    |                       |                       |                       |
| UL Listing                  | Yes                 |                       |                    |                       |                       |                       |
| 1/2" - 3/4" Combo Knockouts | Yes                 |                       |                    |                       |                       |                       |
| Keylock (Included)          | Yes with 2 Keys     |                       |                    |                       |                       |                       |
| Cabinet Material / Color    | Metal / Beige       |                       |                    |                       |                       |                       |
| Cabintet Dimensions         | 7.6" x 8.3" x 3.5"  | 12.4" x 12.25" x 4.1" | 7.6" x 8.3" x 3.5" | 12.4" x 12.25" x 4.1" | 12.4" x 12.25" x 4.1" | 12.4" x 12.25" x 4.1" |