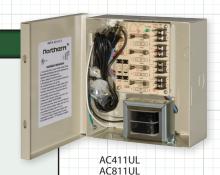

## **AC Multi-Channel Power**

UL Listed, 24 Volt AC Multi-Channel Power Supplies

## **INCLUDED ACCESSORIES**

- 1x Power Cord
- 1x Key Lock Assembly
- 2x Keys

AC421UL AC821UL AC1621UL AC1641UL

| SPECIFICATION               | AC411UL             | AC421UL               | AC811UL            | AC821UL               | AC1621UL              | AC1641UL              |
|-----------------------------|---------------------|-----------------------|--------------------|-----------------------|-----------------------|-----------------------|
| Input Current               | 115VAC 50/60Hz      |                       |                    |                       |                       |                       |
| Output Voltage              | 24 VAC              |                       |                    |                       |                       |                       |
| Total Output Current        | 4 amp               | 8 amp                 | 4 amp              | 8 amp                 | 8 amp                 | 16 amp                |
| Output Current per Channel  | 1 amp               | 2 amp                 | 500mA              | 1 amp                 | 500mA                 | 1 amp                 |
| Number of Outputs           | 4                   | 4                     | 8                  | 8                     | 16                    | 16                    |
| Output Protection           | Fused               |                       |                    |                       |                       |                       |
| Output Fuse Rating          | 3.5 amp Per Channel |                       |                    |                       |                       |                       |
| AC/DC LED Power Indicator   | Yes                 |                       |                    |                       |                       |                       |
| UL Listing                  | Yes                 |                       |                    |                       |                       |                       |
| 1/2" - 3/4" Combo Knockouts | Yes                 |                       |                    |                       |                       |                       |
| Keylock (Included)          | Yes with 2 Keys     |                       |                    |                       |                       |                       |
| Cabinet Material / Color    | Metal / Beige       |                       |                    |                       |                       |                       |
| Cabintet Dimensions         | 7.6" x 8.3" x 3.5"  | 12.4" x 12.25" x 4.1" | 7.6" x 8.3" x 3.5" | 12.4" x 12.25" x 4.1" | 12.4" x 12.25" x 4.1" | 12.4" x 12.25" x 4.1" |