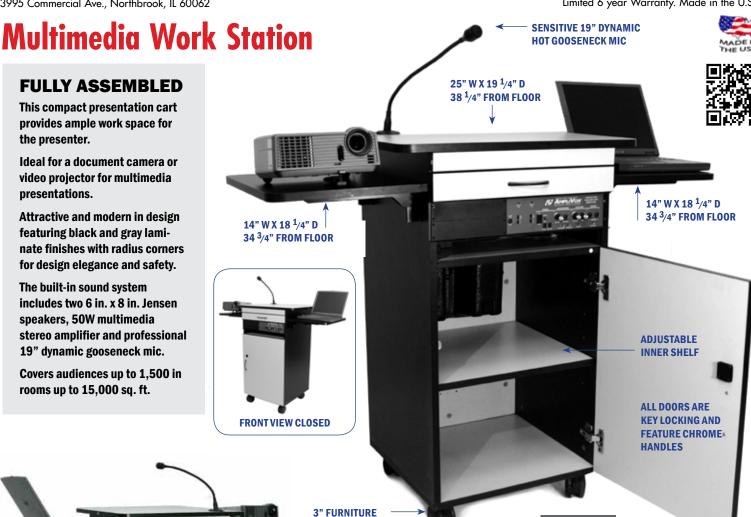

## **MULTIMEDIA COMPUTER LECTERNS**

SN3300, SS3300, SW3300

3995 Commercial Ave., Northbrook, IL 60062

**BACK VIEW** 

**SS3300** 

SW3300

Limited 6 year Warranty. Made in the U.S.A.

The new MULTIMEDIA WORK STATION is a FULLY ASSEMBLED audio presentation center that provides secure storage of valuable equipment.

**SS3300** 

External Dimensions: 19 <sup>1</sup>/<sub>4</sub> in.W X 25 in.D X 38 <sup>1</sup>/<sub>4</sub> in.H

Top Work Surface: 19 <sup>1</sup>/4 in.W X 25 in.D Keyboard Drawer: 16 <sup>1</sup>/2 in.W X 14 in.D Side Shelves: 18 <sup>1</sup>/<sub>4</sub> in.W. X 14 in.H **Storage Cabinet Inner Dimensions:** 17 <sup>1</sup>/<sub>2</sub> in.W. X 22 <sup>1</sup>/<sub>2</sub> in.H x 17 <sup>1</sup>/<sub>2</sub> in.D

Sensitive 19" Dynamic Gooseneck Hot Mic:

Picks up voice up to 18" away

Ship Weight MSRP

**DETAIL OF** 

**AMPLIFIER** 

SN3300 ......(ships in 2 boxes).....67/53 lbs....... \$360.00 Non-Sound Lectern..... SS3300 Lectern with S805A amplifier, dynamic 19" gooseneck mic, two built-in 6 x 8 in. Jensen speakers ........(ships in 2 boxes)......67/53 lbs....... \$899.00