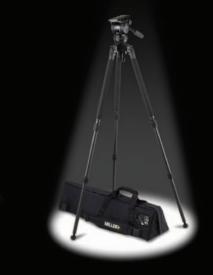

### #1831

#### **Components:**

| Compass 15 Fluid Head          | (1034) |
|--------------------------------|--------|
| Solo DV 2 Stage Alloy Tripod   | (1630) |
| Pan Handle with Handle Carrier | (679)  |
| Solo Shoulder Strap            | (1520) |
| Softcase                       | (876)  |

#### **Specifications:**

| Weight*:                | 7.3 kg (16.1 lb)           |
|-------------------------|----------------------------|
| Payload range:          | 2-10kgs (4.4-22 lb)        |
| <b>Transport length</b> | : 870 mm (34.3 in)         |
| Height range:           | 404-1795 mm (15.9-70.7 in) |