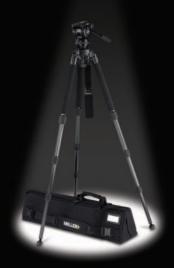

### #1828

#### **Components:**

| Compass 15 Fluid Head          | (1034) |
|--------------------------------|--------|
| 2 Stage 75mm Alloy Tripod      | (420)  |
| Above Ground Spreader          | (508)  |
| ENG/EFP Tripod Rubber Feet     | (550)  |
| Pan Handle with Handle Carrier | (679)  |
| Tripod Shoulder Strap          | (554)  |
| Softcase                       | (876)  |

# Specifications:

| Neight*:          | 7.8 kg (17.2 lb)           |
|-------------------|----------------------------|
| Payload range:    | 2-10kgs (4.4-22 lb)        |
| Fransport length: | 860 mm (33.9 in)           |
| Height range:     | 560-1730 mm (22.0-68.1 in) |