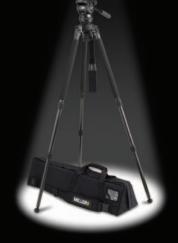

### #1827

#### **Components:**

| Compass 15 Fluid Head          |                   | (1034)   |
|--------------------------------|-------------------|----------|
| 2 Stage 75mm Alloy Tripod      |                   | (420)    |
| Ground Spreader                |                   | (411)    |
| Pan Handle with Handle Carrier |                   | (679)    |
| Tripod Shoulder Strap          |                   | (554)    |
| Softcase                       |                   | (876)    |
| Specifications:                |                   |          |
| Weight*:                       | <b>7.8 kg (</b> 1 | 17.2 lb) |
| Payload range:                 | 2-10kgs (4.4      | -22 lb)  |
|                                |                   |          |

 Transport length:
 860 mm (33.9 in)

 Height range:
 560-1730 mm (22.0-68.1 in)