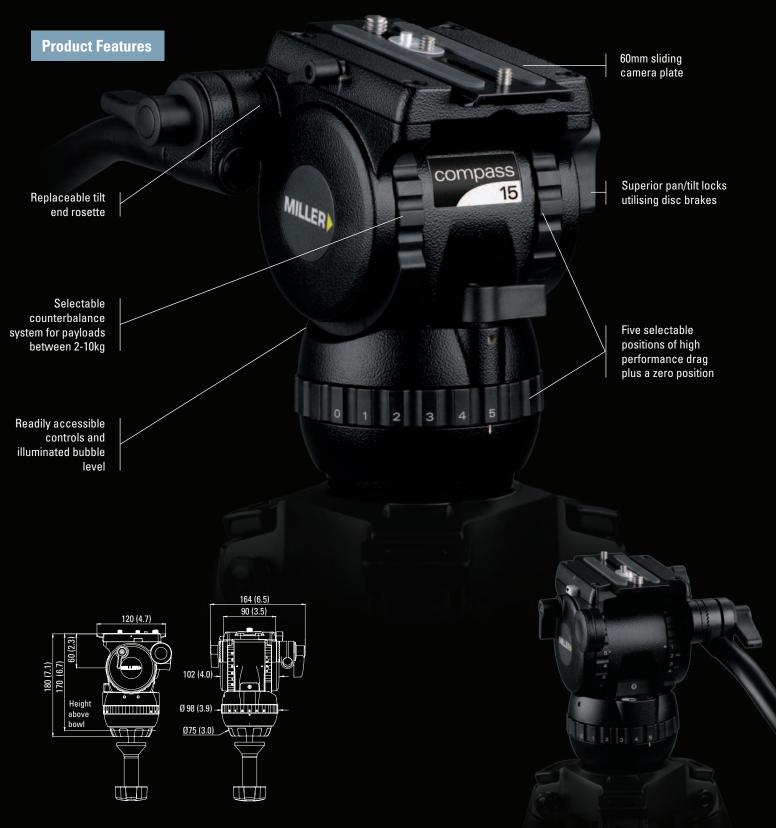

# **Compass 15 Fluid Head**

The Compass 15 fluid head provides professional performance for the latest generation of lightweight HDV / DVCAM / XDCAM and P2HD cameras with payloads between 2-10kg. With the best pan and tilt fluid drag range in its class and combined with a selectable counterbalance system the versatile Compass 15 and its high quality construction ensures reliability in the toughest conditions.

# **Product Specifications**

| Product Cat#    | 1034                                                               |
|-----------------|--------------------------------------------------------------------|
| Product Name:   | Compass 15 Fluid Head                                              |
| Weight:         | 2.5kg (5.5 lb)                                                     |
| Payload Range:  | 2-10kgs (4.4-22 lb)                                                |
| Pan Drag:       | 5 selectable fluid drag<br>positions + zero                        |
| Pan Range:      | 360 degrees                                                        |
| Pan Lock:       | Caliper disc brake system                                          |
| Tilt Drag:      | 5 selectable fluid drag<br>positions + zero                        |
| Tilt Angle:     | +90/-75 degrees                                                    |
| Tilt Lock: (    | Calliper disc brake system                                         |
| Counterbalance: | 4 selectable positions                                             |
| Camera Platform | : Sliding camera plate<br>with ¼" & Pin with ¼"<br>and 3/8" screws |
| Sliding Range:  | 60mm                                                               |
| Height Above Bo | wl: 170mm                                                          |
| Mounting Base:  | 75mm Ball Levelling                                                |
| Illumination:   | Bubble level                                                       |
| Temperature Ran | nge: -40°C to +65°C                                                |
| Pan Handle:     | Fixed length                                                       |