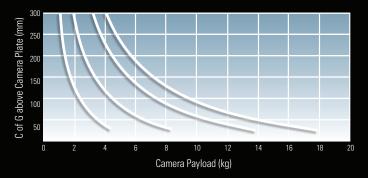

# **Compass 15 Fluid Head**

The Compass 15 fluid head provides professional performance for the latest generation of lightweight HDV / DVCAM / XDCAM and P2HD cameras with payloads between 2-10kg. With the best pan and tilt fluid drag range in its class and combined with a selectable counterbalance system the versatile Compass 15 and its high quality construction ensures reliability in the toughest conditions.

**Counterbalance Performance** 





# **Product Specifications**

| Product Cat#    | 1034                                                               |
|-----------------|--------------------------------------------------------------------|
| Product Name:   | Compass 15 Fluid Head                                              |
| Weight:         | 2.5kg (5.5 lb)                                                     |
| Payload Range:  | 2-10kgs (4.4-22 lb)                                                |
| Pan Drag:       | 5 selectable fluid drag<br>positions + zero                        |
| Pan Range:      | 360 degrees                                                        |
| Pan Lock:       | Caliper disc brake system                                          |
| Tilt Drag:      | 5 selectable fluid drag<br>positio