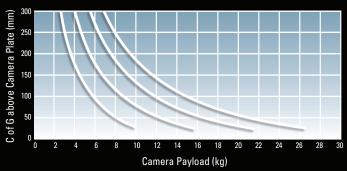

#### **Counterbalance Performance**

# **Product Specifications**

| Product Cat#:  | 1038                                     |
|----------------|------------------------------------------|
| Product Name:  | Compass 25 Fluid Head                    |
| Weight:        | 2.8kg (6.2 lb)                           |
| Payload Range: | 4 to 14kg (8.8 to 30.9 lb)               |
| Pan Drag:      | 5 selectable fluid drag<br>positions + 0 |
| Pan Range:     | 360°                                     |
| Pan Lock:      | Calliper disc brake system               |
| Tilt Drag:     | 5 selectable fluid drag<br>positions + 0 |
| Tilt Range:    | +90°/- 75°                               |
| Tilt Lock:     | Calliper disc brake system               |
| Counterbalance | : 4 selectable positions                 |