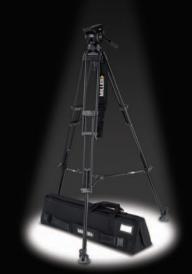

#### **Components:**

| Compass 25 Fluid Head          | (1038) |
|--------------------------------|--------|
| 2 Stage 100mm Alloy Tripod     | (402)  |
| Ground Spreader                | (411)  |
| Pan Handle with Handle Carrier | (694)  |
| Tripod Shoulder Strap          | (554)  |
| Softcase                       | (876)  |
|                                |        |

**Specifications:** Weight\*: Payload range: 8.1 kg (19.6 lb) 4-14kg (8.8-30.9 lb) 853 mm (33.8 in) Transport length: Height range: 553-1723 mm (22.0-68.0 in)