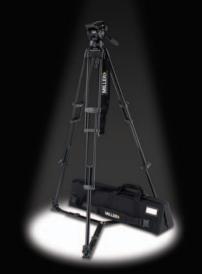

# #1852

| Compass 25 Fluid Head          | (1038) |
|--------------------------------|--------|
| 2 Stage 100mm Alloy Tripod     | (402)  |
| Above Ground Spreader          | (508)  |
| ENG/EFP Tripod Rubber Feet     | (550)  |
| Pan Handle with Handle Carrier | (694)  |
| Tripod Shoulder Strap          | (554)  |
| Softcase                       | (876)  |

**Specifications:** Weight\*: Payload range: 8.1 kg (19.6 lb) 4-14kg (8.8-30.9 lb) 853 mm (33.8 in) Transport length: Height range: 553-1723 mm (22.0-68.0 in)

\*Weight includes softcase