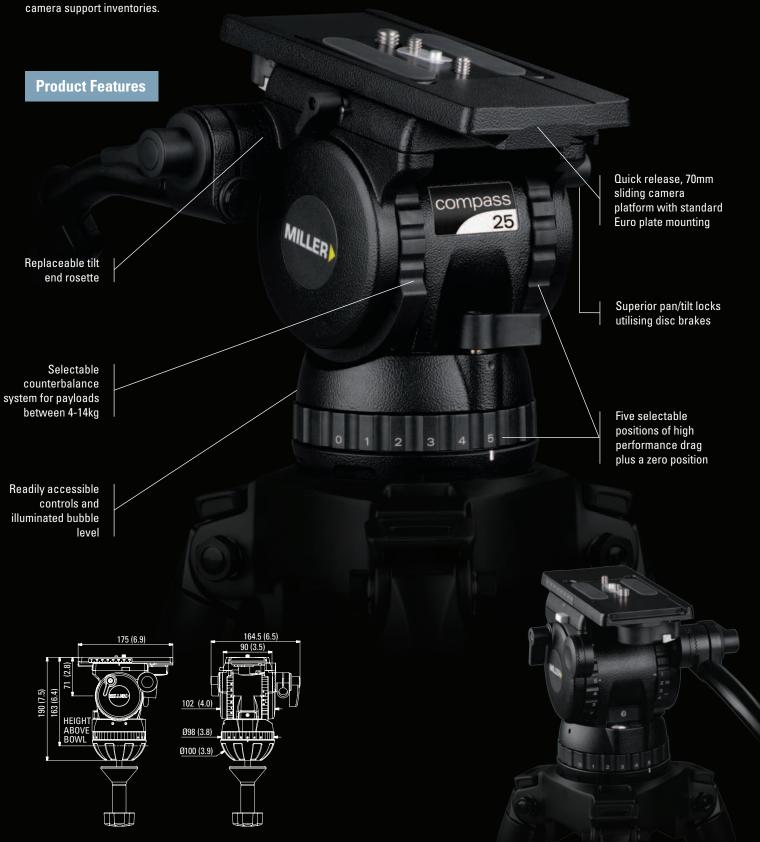

# **Compass 25 Fluid Head**

The Compass 25 fluid head with 4-14kg payload range enables a diverse choice of cameras and camera configurations to be used. From HDV/ DVCAM to XDCAM and P2HD cameras the Compass 25 fluid head is one of the most versatile pan/tilt heads available. The Compass 25 incorporates the best pan and tilt fluid drag range in its class combined with a selectable counterbalance system and 100mm ball levelling. A quick release camera mounting system utilising the standard Euro camera plate allows it to integrate easily into existing camera support inventories.

# **Product Specifications**

| Product Cat#:  | 1038                                     |
|----------------|------------------------------------------|
| Product Name:  | Compass 25 Fluid Head                    |
| Weight:        | 2.8kg (6.2 lb)                           |
| Payload Range: | 4 to 14kg (8.8 to 30.9 lb)               |
| Pan Drag:      | 5 selectable fluid drag<br>positions + 0 |
| Pan Range:     | 360°                                     |
| Pan Lock:      | Calliper disc brake system               |
| Tilt Drag:     | 5 selectable fluid drag<br>positions + 0 |
| Tilt Range:    | +90°/- 75°                               |
| Tilt Lock:     | Calliper disc brake system               |
| Counterbalance | : 4 selectable positions                 |

| Platform with quick release Euro plate |                                      |  |
|----------------------------------------|--------------------------------------|--|
| with ¼" & pin and                      | d $4^{\prime\prime}$ and 3/8" screws |  |
| Sliding Range:                         | 70mm                                 |  |
| Height Above Bowl:                     | 163mm                                |  |
| Mounting Base:                         | 100mm ball levelling                 |  |
| Illumination:                          | Bubble level                         |  |
| Temperature Range:                     | -40°C to + 65°C                      |  |
| Pan Handle:                            | Telescopic                           |  |

Sliding Camera

**Camera Platform Type:** 