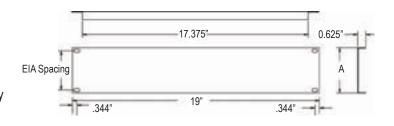

## Features:

• Composition: 18-gauge US steel

• Style: flanged (.625")

· Finish: smooth, semi-gloss black powder epoxy

• Single, 6 or 12-pack cartons

· Made in the USA

|            |                                                   |            | "A"                  | "A"        |             |
|------------|---------------------------------------------------|------------|----------------------|------------|-------------|
| Model. No. | Description                                       | Former No. | Panel Space (inches) | Rack Units | Carton Pack |
| SVP-1      | Steel Vented Panel (flanged)                      | L5-191     | 1.75                 | 1          | 1           |
| SVP-1CC    | Steel Vented Panel (flanged), contractor's carton | L5-191CC   | 1.75                 | 1          | 12          |
| SVP-2      | Steel Vented Panel (flanged)                      | L5-193     | 3.5                  | 2          | 1           |
| SVP-2CC    | Steel Vented Panel (flanged), contractor's carton | L5-193CC   | 3.5                  | 2          | 12          |
| SVP-3      | Steel Vented Panel (flanged)                      | L5-195     | 5.25                 | 3          | 1           |
| SVP-3CC    | Steel Vented Panel (flanged), contractor's carton | L5-195CC   | 5.25                 | 3          | 6           |
| SVP-4      | Steel Vented Panel (flanged)                      | L5-197     | 7                    | 4          | 1           |
| SVP-4CC    | Steel Vented Panel (flanged), contractor's carton | L5-197CC   | 7                    | 4          | 6           |
| SVP-5      | Steel Vented Panel (flanged)                      | L5-198     | 8.75                 | 5          | 1           |
| SVP-6      | Steel Vented Panel (flanged)                      | L5-1910    | 10.5                 | 6          | 1           |
| SVP-7      | Steel Vented Panel (flanged)                      | L5-1912    | 12.25                | 7          | 1           |
| SVP-10     | Steel Vented Panel (flanged)                      | L5-1917    | 17.5                 | 10         | 1           |

One rack unit = 1.75"