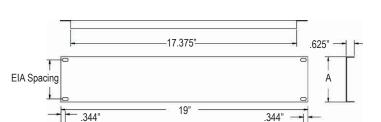

## **Description:**

The economical SEP-series of blank rack panels for 19" wide EIA racks are made with 18-gauge certified US steel and have a 0.625" flange. Panels are finished in a smooth black semi-gloss powder epoxy paint. Available in single units, contractor cartons (6 or 12 panels), and master cartons (48 panels).

## Features:

- Composition: 18-gauge US steel
- Style: flanged (0.625")
- · Finish: black, smooth semi-gloss powder epoxy
- · Single units or multi-pack cartons
- · Made in the USA

|            |                                                    |            | "A"                  | "A"        |             |
|------------|----------------------------------------------------|------------|----------------------|------------|-------------|
| Model. No. | Description                                        | Former No. | Panel Space (inches) | Rack Units | Carton Pack |
| SEP-1      | Steel Economy Panel (flanged)                      | LE-191     | 1.75                 | 1          | 1           |
| SEP-1CC    | Steel Economy Panel (flanged), contractor's carton | LE-191CC   | 1.75                 | 1          | 12          |
| SEP-1MC    | Steel Economy Panel (flanged), master carton       | LE-191MC   | 1.75                 | 1          | 48          |
| SEP-2      | Steel Economy Panel (flanged)                      | LE-193     | 3.5                  | 2          | 1           |
| SEP-2CC    | Steel Economy Panel (flanged), contractor's carton | LE-193CC   | 3.5                  | 2          | 12          |
| SEP-2MC    | Steel Economy Panel (flanged), master carton       | LE-193MC   | 3.5                  | 2          | 48          |
| SEP-3      | Steel Economy Panel (flanged)                      | LE-195     | 5.25                 | 3          | 1           |
| SEP-3CC    | Steel Economy Panel (flanged), contractor's carton | LE-195CC   | 5.25                 | 3          | 6           |
| SEP-4      | Steel Economy Panel (flanged)                      | LE-197     | 7                    | 4          | 1           |
| SEP-4CC    | Steel Economy Panel (flanged), contractor's carton | LE-197CC   | 7                    | 4          | 6           |
| SEP-5      | Steel Economy Panel (flanged)                      | LE-198     | 8.75                 | 5          | 1           |
| SEP-6      | Steel Economy Panel (flanged)                      | LE-1910    | 10.5                 | 6          | 1           |