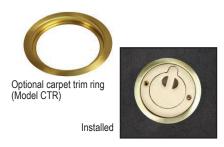

## Optional Accessory (order separately)

• CTR carpet trim ring: solid brass ring designed to finish the installation when the floor box is used in a carpeted area.

Optional brass carpet trim ring shall be Lowell Model CTR.

| Model No. | Style            | Size             | Material   | Punches                 | Mounted Connectors |
|-----------|------------------|------------------|------------|-------------------------|--------------------|
| MO        | Floor box        | 4"L x 4" octagon | Brass lid  |                         |                    |
| MO-1      | Floor box        | 4"L x 4" octagon | Brass lid  | 1 (hole for C3F or C3M) |                    |
| MO-1-C3F  | Floor box        | 4"L x 4" octagon | Brass lid  | 1 (hole for C3F)        | (1) 3CF connector  |
| MO-3-2D3F | Floor box        | 4"L x 4" octagon | Brass lid  | 2 (hole for D3F)        | (2) D3F connectors |
| CTR       | Carpet trim ring | 5.156" dia.      | Brass ring |                         |                    |