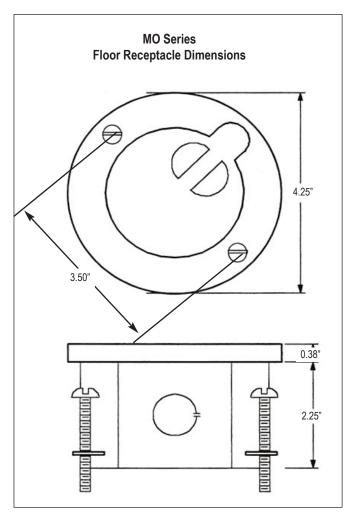

# Description

Lowell MO-series floor boxes are easy to install, heavy-duty microphone receptacle/floor box assemblies with a solid brass lid. Standard 4" x 4" octagonal box includes leveling and height-adjustment screws to allow precise positioning and placement. Units are available with a variety of pre-punched cutouts for industry standard microphone connectors or with standard connectors factory installed (see illustrations).

### A & E Specifications

Microphone floor receptacle shall be Lowell Model \_\_\_\_\_(MO, with a 1/4" pilot hole drilled in the bottom to facilitate connector mounting, MO-1, punched to mount one (1) C3F or C3M connector; MO-1-C3F with one (1) C3F connector factory mounted; or MO-3-2D3F with two (2) D3F connectors factory mounted). The floor receptacle shall be constructed with a solid brass lid. The floor receptacle shall incorporate a standard 4" x 4" galvanized octagon box with leveling and height adjustment screws for precise placement.