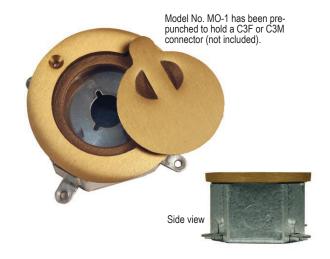

# **Microphone Floor Box**

# Description

Lowell MO-series floor boxes are easy to install, heavy-duty microphone receptacle/floor box assemblies with a solid brass lid. Standard 4" x 4" octagonal box includes leveling and height-adjustment screws to allow precise positioning and placement. Units are available with a variety of pre-punched cutouts for industry standard microphone connectors or with standard connectors factory installed (see illustrations).

### A & E Specifications

Microphone floor receptacle shall be Lowell Model \_\_\_\_\_(MO, with a 1/4" pilot hole drilled in the bottom to facilitate connector mounting, MO-1, punched to mount one (1) C3F or C3M connector; MO-1-C3F with one (1) C3F connector factory mounted; or MO-3-2D3F with two (2) D3F connectors factory mounted). The floor receptacle shall be constructed with a solid brass lid. The floor receptacle shall incorporate a standard 4" x 4" galvanized octagon box with leveling and height adjustment screws for precise placement.