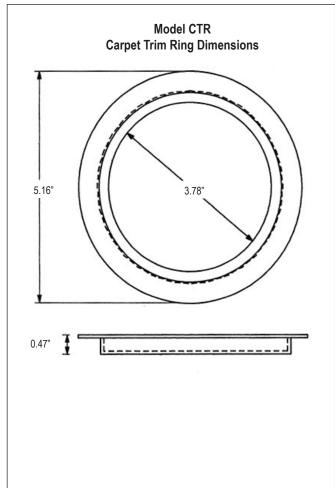

## Optional Accessory (order separately)

• CTR carpet trim ring: solid brass ring designed to finish the installation when the floor box is used in a carpeted area.

Optional brass carpet trim ring shall be Lowell Model CTR.

| Model No. | Style            | Size             | Material   | Punches                 | Mounted Connectors |
|-----------|------------------|------------------|------------|-------------------------|--------------------|
| MO        | Floor box        | 4"L x 4" octagon | Brass lid  |                         |                    |
| MO-1      | Floor box        | 4"L x 4" octagon | Brass lid  | 1 (hole for C3F or C3M) |                    |
| MO-1-C3F  | Floor box        | 4"L x 4" octagon | Brass lid  | 1 (hole for C3F)        | (1) 3CF connector  |
| MO-3-2D3F | Floor box        | 4"L x 4" octagon | Brass lid  | 2 (hole for D3F)        | (2) D3F connectors |
| CTR       | Carpet trim ring | 5.156" dia.      | Brass ring |                         |                    |