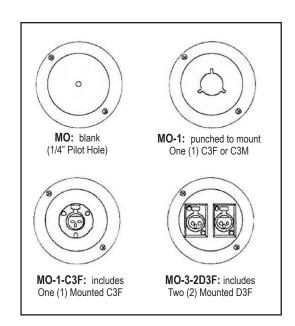

# Description

Lowell MO-series floor boxes are easy to install, heavy-duty microphone receptacle/floor box assemblies with a solid brass lid. Standard 4" x 4" octagonal box includes leveling and height-adjustment screws to allow precise positioning and placement. Units are available with a variety of pre-punched cutouts for industry standard microphone connectors or with standard connectors factory installed (see illustrations).

### A & E Specifications

Microphone floor receptacle shall be Lowell Model \_\_\_\_\_(MO, with a 1/4" pilot hole drilled in the bottom to facilitate connector mounting, MO-1, punched to mount one (1) C3F or C3M connector; MO-1-C3F with one (1) C3F connector factory mounted; or MO-3-2D3F with two (2) D3F connectors factory mounted). The floor receptacle shall be constructed with a solid brass lid. The floor receptacle shall incorporate a standard 4" x 4" galvanized octagon box with leveling and height adjustment screws for precise placement.

Optional brass carpet trim ring shall be Lowell Model CTR.

| Model No. | Style            | Size             | Material   | Punches                 | Mounted Connectors |
|-----------|------------------|------------------|------------|-------------------------|--------------------|
| MO        | Floor box        | 4"L x 4" octagon | Brass lid  |                         |                    |
| MO-1      | Floor box        | 4"L x 4" octagon | Brass lid  | 1 (hole for C3F or C3M) |                    |
| MO-1-C3F  | Floor box        | 4"L x 4" octagon | Brass lid  | 1 (hole for C3F)        | (1) 3CF connector  |
| MO-3-2D3F | Floor box        | 4"L x 4" octagon | Brass lid  | 2 (hole for D3F)        | (2) D3F connectors |
| CTR       | Carpet trim ring | 5.156" dia.      | Brass ring |                         |                    |