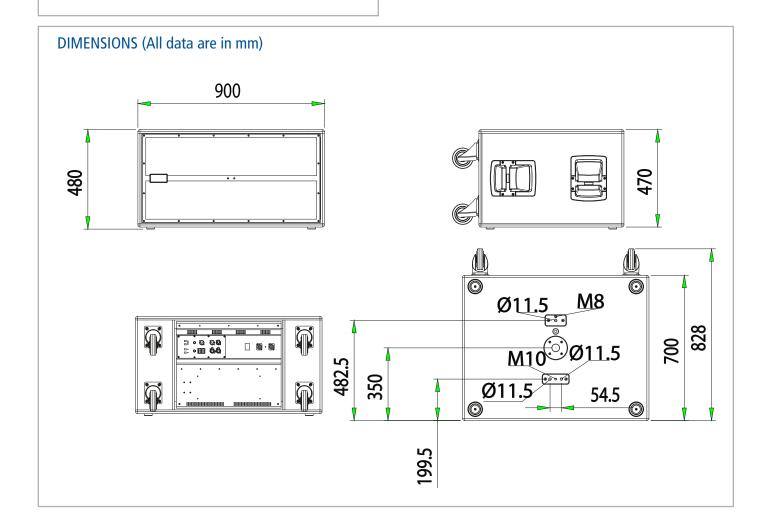

#### PHYSICAL

| THISICAL       |                      |
|----------------|----------------------|
| Height:        | 460 mm (18.11")      |
| Width:         | 900 mm (35.43")      |
| Depth:         | 700 mm (27.55")      |
| Weight:        | 73 kg (160.93 lbs)   |
| Cabinet:       | baltic birch plywood |
| Hardware:      | TTL11A ready         |
| Handles:       | 4 side               |
| Pole mount cap | -                    |
| Colour:        | Black                |