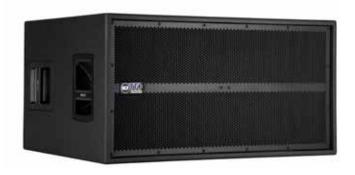

#### **DESCRIPTION**

The TTS26-A is a very compact powerful subwoofer designed for a variety of professional fixed or portable sound applications. It is the perfect complement the TTL11A column array system.

The speaker is equipped with two high power 15" neodymium woofers, 4" voice coil, having the minimum weight basket design.

TTS26-A features a 96 Khz, 32 bit DSP processing and 3400 W amplification class D digital amplifier.

The TTS26-A features with 4 confortable side handles in rubber coated aluminium to provide an easy transport and positioning

#### PHYSICAL

| THISICAL       |                      |
|----------------|----------------------|
| Height:        | 460 mm (18.11")      |
| Width:         | 900 mm (35.43")      |
| Depth:         | 700 mm (27.55")      |
| Weight:        | 73 kg (160.93 lbs)   |
| Cabinet:       | baltic birch plywood |
| Hardware:      | TTL11A ready         |
| Handles:       | 4 side               |
| Pole mount cap | -                    |
| Colour:        | Black                |