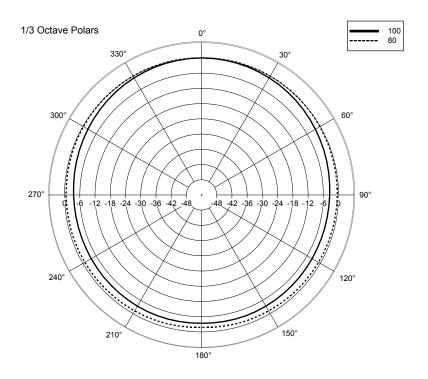

#### **ACOUSTICAL SPECIFICATIONS**

| Frequency response:        | 35 Hz- 120 Khz           |
|----------------------------|--------------------------|
| Max SPL:                   | 140 dB                   |
| Horizontal coverage angle: | -                        |
| Vertical coverage angle:   | -                        |
| Compression driver:        | -                        |
| Midrange:                  | -                        |
| Woofer:                    | 2x15" neo, 4" voice coil |
|                            |                          |