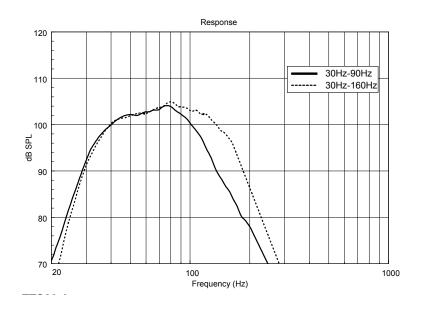

#### **ACOUSTICAL SPECIFICATIONS**

| Frequency response:        | 35 Hz- 120 Khz           |
|----------------------------|--------------------------|
| Max SPL:                   | 140 dB                   |
| Horizontal coverage angle: | -                        |
| Vertical coverage angle:   | -                        |
| Compression driver:        | -                        |
| Midrange:                  | -                        |
| Woofer:                    | 2x15" neo, 4" voice coil |
|                            |                          |

## PROCESSOR SECTION

| Crossover frequencies: | 90 Hz/120 Hz          |
|------------------------|-----------------------|
| Protections:           | thermal, excurs., rms |
| Sensitivity control:   | -                     |
| Limiter:               | soft limiter          |
| High pass:             | -                     |
| Controls:              | DSP controlled        |
|                        |                       |