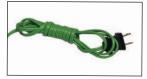

## **Description:**

Kit for single 4.7" dia. fan with 50 cfm airflow rating and quiet 28 dBA noise rating. Cast aluminum housing is 4.7" sq. x 1.5"D (120 x 38mm) cast aluminum housing and includes fan guard and standard 6' cord (black) or "thermo-cord" (green) which has an integral thermostat to control fan operation. The thermostat automatically turns fans on when the ambient temperature hits 86°F (30°C), and off when the temperature is  $72^{\circ}F$  (22°C). This power-saving feature ensures efficient operation, while saving wear and tear on fans. Assembly mounts to factory notches on side of Lowell LWR wall-mount racks for quick field installation without drilling. It also mounts to the rear door of many Lowell racks.

[The fan panel shall include a green-colored 6-ft. cord with an integral thermostat to automatically control fan activation.]

Assembly has either a standard cord (black) or thermo-cord (green) that includes an integral thermostat to automatically control fan operation according to ambient temperature.