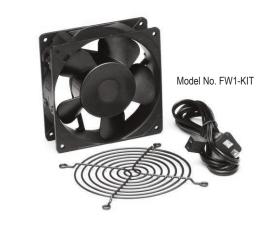

Model: FW1-KIT. FW1-KITT

## **Description:**

Kit for single 4.7" dia. fan with 50 cfm airflow rating and quiet 28 dBA noise rating. Cast aluminum housing is 4.7" sq. x 1.5"D (120 x 38mm) cast aluminum housing and includes fan guard and standard 6' cord (black) or "thermo-cord" (green) which has an integral thermostat to control fan operation. The thermostat automatically turns fans on when the ambient temperature hits 86°F (30°C), and off when the temperature is  $72^{\circ}F$  (22°C). This power-saving feature ensures efficient operation, while saving wear and tear on fans. Assembly mounts to factory notches on side of Lowell LWR wall-mount racks for quick field installation without drilling. It also mounts to the rear door of many Lowell racks.

#### Features:

- Fan panels are made in the U.S.A. with domestic and foreign components.
- · Cast aluminum housing with black finish
- Includes either 6' standard cord (black) or thermo-cord (green) that has an integral thermostat to control fan operation automatically turning on/off when ambient temperature hits preset points. Fans activate when temperature is 86°F (30°C) and turn off when temperature is 72°F (22°C).

### A & E Specifications:

The single fan kit shall be Lowell Model \_\_\_\_\_. The assembly shall have a 4.7" sq. x 1.5"D cast aluminum housing with black finish, a single fan that shall be 4.7" dia. with 50 cfm airflow and 28 dBA noise rating and a standard 6-ft. cord.