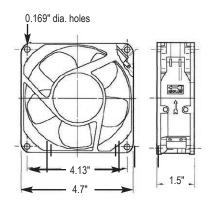

## **Description:**

Kit for single 4.7" dia. fan with 50 cfm airflow rating and quiet 28 dBA noise rating. Cast aluminum housing is 4.7" sq. x 1.5"D (120 x 38mm) cast aluminum housing and includes fan guard and standard 6' cord (black) or "thermo-cord" (green) which has an integral thermostat to control fan operation. The thermostat automatically turns fans on when the ambient temperature hits 86°F (30°C), and off when the temperature is  $72^{\circ}F$  (22°C). This power-saving feature ensures efficient operation, while saving wear and tear on fans. Assembly mounts to factory notches on side of Lowell LWR wall-mount racks for quick field installation without drilling. It also mounts to the rear door of many Lowell racks.

Fan Diameter: 4.7" (120mm)
Airflow Rating (per fan): 50 cfm
Noise Rating (per fan): 28 dBA
Power Required (per fan): 5.5 watts

### A & E Specifications:

The single fan kit shall be Lowell Model \_\_\_\_\_. The assembly shall have a 4.7" sq. x 1.5"D cast aluminum housing with black finish, a single fan that shall be 4.7" dia. with 50 cfm airflow and 28 dBA noise rating and a standard 6-ft. cord.