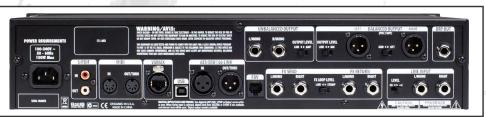

POD HD Pro is flexible and powerful enough to handle the most demanding gigs. The rack mount enclosure provides a full set of digital and analog I/O, making it the pro's go-to front-end for any live or recording rig.

#### **Features**

- •25 HD amp models
- 100+ M-Class effects found on touring pedal boards
- Comprehensive I/O integrates easily into any live or recording rig
- Built-in processor takes a load off your computer
- Backlit LCD interface shows your full signal chain and lets you edit parameters directly from the home page
- FBV™ foot controller jack for additional hands-free control in the studio or on stage