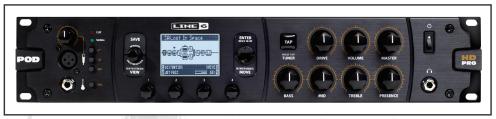

# **POD® HD Pro Multi-Effect**

### **Revolutionary HD Processor for Studio and Stage**

#### **Features**

- •25 HD amp models
- 100+ M-Class effects found on touring pedal boards
- Comprehensive I/O integrates easily into any live or recording rig
- Built-in processor takes a load off your computer
- Backlit LCD interface shows your full signal chain and lets you edit parameters directly from the home page
- FBV™ foot controller jack for additional hands-free control in the studio or on stage