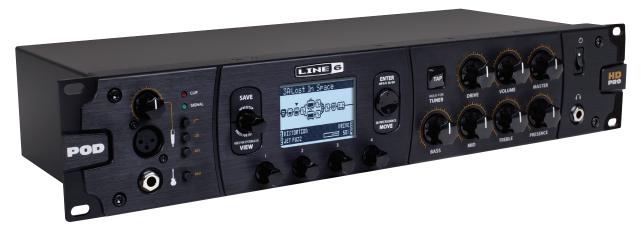

## **POD® HD Pro Multi-Effect**

#### **Revolutionary HD Processor for Studio and Stage**

- HD amp models and M-class effects
- Flexible and powerful with full digital and analog I/O
- The complete package for pro players

POD® HD Pro rack-mounted multi-effect processor brings revolutionary Line 6 HD amp modeling and effect technology to the studio and stage. It offers 25 stunning HD amp models, over 100 modern and vintage effects and a comprehensive digital and analog I/O suited for every professional environment. It represents the most complete collection of advanced Line 6 models ever, all within a familiar and intuitive POD package.

Revolutionary HD models capture 10 times more amplifier information than the previous generation. POD HD Pro offers HD tones based on\* classic Fender®, Vox® and Marshall® amps, boutique essentials from Bogner®, Dr. Z® and Divided by 13, and more.

It features over 100 M-class effects, which were made famous by Line 6 M13® and M9® Stompbox Modelers. Found on touring pedal boards around the world, M-class effects include a host of lush delays, mods, filters, distortions, compressors and reverbs. Use up to eight effects at once.

POD HD Pro is flexible and powerful enough to handle the most demanding gigs. The rack mount enclosure provides a full set of digital and analog I/O, making it the pro's go-to front-end for any live or recording rig.