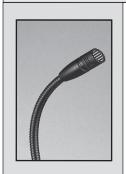

#### CSM-40W and CSM-60W WIRELESS CHOIR STICK MICROPHONES

The CSM-60W and CSM-40W series WIRELESS Choir Stick Microphone (CSM) offers the ability to use wireless technology for a totally portable choir configuration. The WIRELESS CSM provides the performance of an overhead hanging choir microphone by placing the microphone element above and over any choir application. Constructed of a black, space-age aluminum alloy, and fitted with over 2" of gooseneck articulation, both the 40" and 60 " models are able to adjust to an exact placement requirement.

This versatile choir microphone can be used in both WIRELESS or WIRED applications, expanding performance options dramatically.

The WIRELESS CSM mounts on any standard microphone stand with any taper body mic stand clip. ACE has developed our own Taper Body Clutch that allows the WIRELESS CSM to extend as needed for your specific application and will not become unbalanced or tip over even when fully extended (as shown to the right). Use the WIRELESS CSM for adult or children's groups on the stage steps, portable risers, or anywhere.

Featuring Audio-Technica's® miniature back-plate condenser elements, with four pick-up pattern choices, the WIRELESS CSM allows you to choose a tight pattern to improve isolation from other stage noise, or a wide pattern to pick up voices all around the microphone for use in theater or other production applications.