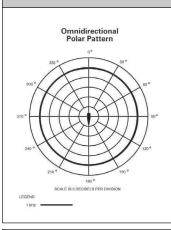

# 

**AUDIO-TECHNICA® CHOIR STICK MICROPHONE ELEMENT POLAR PATTERNS** 

**OMNIDIRECTIONAL** 

ELEMENT (360°)

UNILINE

**(A)** audio-technica.

**∆audio-technica**₃

**(A)** audio technica.

#### **AUDIO-TECHNICA® CHOIR STICK MIC ELEMENTS**

The flexible design of the Audio-Technica® gooseneck allows greater maneuverability of the condenser while maintaining a sleek, compact appearance. Add versatility to your Audio-Technica® Choir Mic with optional interchangeable elements. Different pickup patterns are now attainable via interchangeable elements. These include:

Featuring Audio-Technica's® miniature back-plate condenser elements, with four pick-up pattern choices, the WIRELESS CSM allows you to choose a tight pattern to improve isolation from other stage noise, or a wide pattern to pick up voices all around the microphone for use in theater or other production applications.