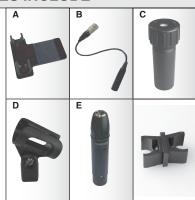

Each WIRELESS CSM is supplied with everything necessary for use with your WIRELESS or WIRED application. Choose one of four interchangeable condenser elements (see below). We'll include a W-Clip for securing your Audio-Technica® wireless transmitter to your stand, an A-T Adaptor Cable configured for use with your Audio-Technica® wireless system, a Taper Body Clutch, a Taper Body Stand Clip, and a A-T Power Module with UU-Clip (for use in wired applications).

#### WIRELESS CHOIR STICK MICROPHONES INCLUDE

- A) <u>W-Clip-</u> Secures your wireless transmitter to your microphone stand.
- B) <u>A-T Adaptor Cable</u>- Configured with TA4F & Hirosho connectors for wireless applications.
- C) <u>Taper Body Clutch</u>- Allows full balanced, extension of microphone.
- D) <u>Taper Body Mic Stand Clip</u>- Captures clutch/ microphone to your stand.
- E) <u>A-T Power Module</u>- For use in wired applications.
- F) <u>U-U Clip</u>- Secures power module to your microphone stand