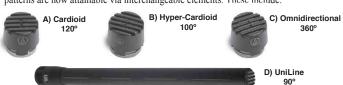

#### **AUDIO-TECHNICA® CHOIR STICK MIC ELEMENTS**

The flexible design of the Audio-Technica® gooseneck allows greater maneuverability of the condenser while maintaining a sleek, compact appearance. Add versatility to your Audio-Technica® Choir Mic with optional interchangeable elements. Different pickup patterns are now attainable via interchangeable elements. These include:

#### **Wireless Choir Stick Mic Model Numbers**

#CSM-40CW...... 40" Long Wireless Choir Stick Mic w/ 120° Cardioid Element.

#CSM-40OMW..... 40" Long Wireless Choir Stick Mic w/ 360° Omnidirectional Element

#CSM-40ULW..... 40" Long Wireless Choir Stick Mic w/90° UniLine Element

#CSM-40HW...... 40" Long Wireless Choir Stick Mic

w/ 100° Hyper-Cardioid Element #CSM-60CW...... 60" Long Wireless Choir Stick Mic

w/ 120° Cardioid Element. #CSM-60OMW..... 60" Long Wireless Choir Stick Mic

w/ 360° Omnidirectional Element #CSM-60ULW..... 60" Long Wireless Choir Stick Mic

w/ 90° UniLine Element

#CSM-60HW....... 60" Long Wireless Choir Stick Mic w/ 100° Hyper-Cardioid Element