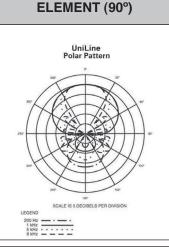

# 

**AUDIO-TECHNICA® CHOIR STICK MICROPHONE ELEMENT POLAR PATTERNS** 

**OMNIDIRECTIONAL** 

ELEMENT (360°)

UNILINE

**(A)** audio-technica.

**∆audio-technica**₃

**(A)** audio technica.

#### **AUDIO-TECHNICA® CHOIR STICK MIC ELEMENTS**

The flexible design of the Audio-Technica® gooseneck allows greater maneuverability of the condenser while maintaining a sleek, compact appearance. Add versatility to your Audio-Technica® Choir Mic with optional interchangeable elements. Different pickup patterns are now attainable via interchangeable elements. These include:

Featuring Audio-Technica's® miniature back-plate condenser elements, with four pick-up pattern choices, the WIRELESS CSM allows you to choose a tight pattern to improve isolation from other stage noise, or a wide pattern to pick up voices all around the microphone for use in theater or other production applications.