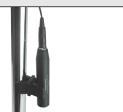

#### U-U CLIP

The U-U Power Module Clip captures the power module against the mic stand for easy connection with the mating cable when using the Stick Mic in a wired application. Made with state of the art molded plastic, this clip is strong and durable. Available in black.

#### **WIRED APPLICATION**