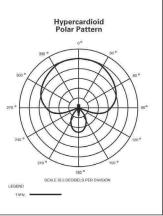

Featuring Audio-Technica's® miniature back-plate condenser elements, with four pick-up pattern choices, the WIRELESS CSM allows you to choose a tight pattern to improve isolation from other stage noise, or a wide pattern to pick up voices all around the microphone for use in theater or other production applications.

#### **AUDIO-TECHNICA® CHOIR STICK MIC ELEMENTS**

The flexible design of the Audio-Technica® gooseneck allows greater maneuverability of the condenser while maintaining a sleek, compact appearance. Add versatility to your Audio-Technica® Choir Mic with optional interchangeable elements. Different pickup patterns are now attainable via interchangeable elements. These include:

# 

**AUDIO-TECHNICA® CHOIR STICK MICROPHONE ELEMENT POLAR PATTERNS** 

**OMNIDIRECTIONAL** 

ELEMENT (360°)

UNILINE

**(A)** audio-technica.

**∆audio-technica**₃

**(A)** audio technica.