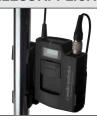

Using the provided adaptor cable, the WIRELESS CSM will plug directly into your Audio-Technica® wireless transmitter allowing the portable Choir Stick Microphone to transmit through your Audio-Technica® Wireless system. The provided W-Clip will secure your transmitter to your microphone stand, maintaining a low profile and neat appearance.

#### W-CLIP

The W-Clip captures your wireless transmitter against the mic stand for easy connection to the Wireless Stick Microphone and provides a safe place to attach your wireless transmitter. Made of state of the art molded plastic, this clip is strong and durable. (Wireless system not included)

Each WIRELESS CSM is supplied with everything necessary for use with your WIRELESS or WIRED application. Choose one of four interchangeable condenser elements (see below). We'll include a W-Clip for securing your Audio-Technica® wireless transmitter to your stand, an A-T Adaptor Cable configured for use with your Audio-Technica® wireless system, a Taper Body Clutch, a Taper Body Stand Clip, and a A-T Power Module with UU-Clip (for use in wired applications).