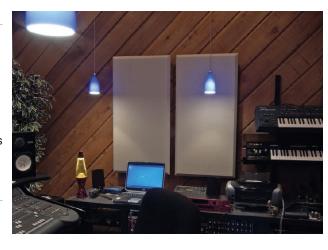

# **ELiTE C24 ProPanels**™

# **Fabric-Wrapped Fiberglass Panels**

#### Size:

• 2' wide x 4' long x 2" thick

### Fabrics:

Spinel Sandstone

Spinel Obsidian