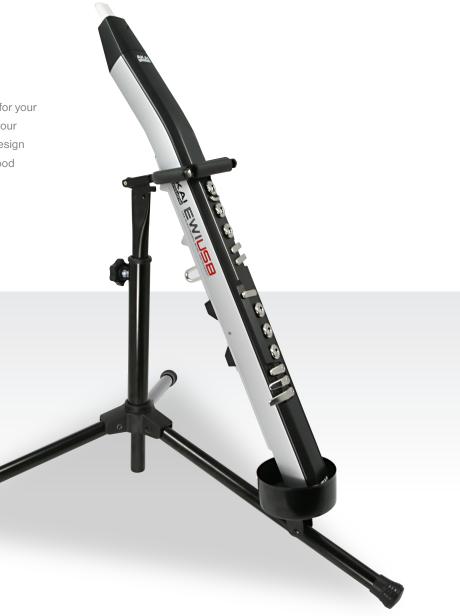

## **EWI STAND**

STAND FOR EWI INSTRUMENTS

HAVE YOUR EWI READY WHEN YOU ARE. EWI Stand is the perfect companion for your EWI4000s or EWI USB. Whether on stage or in the studio, EWI Stand keeps your electronic wind instrument ready for anything, anytime. EWI Stand's padded design ensures that your EWI doesn't get scratched or dented and its wide-stance tripod footing gives you peace of mind from worrying about your EWI taking a topple.

## **FEATURES**

- · Padded stand protects the EWI's surface at all times
- · Tripod base resists falls when knocked
- · Custom reservoir keeps the EWI from sliding
- · Perfect for stage or studio