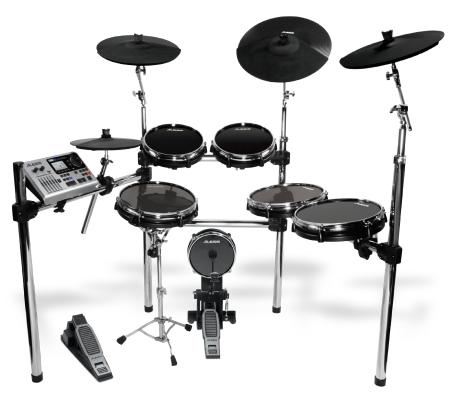

## PREMIUM SIX-PIECE PROFESSIONAL ELECTRONIC DRUMSET

## THE SOUND SYSTEM DESIGNED FOR TODAY'S DRUMMER

The DM10 X Kit is a premium, six-piece, professional electronic drum set that delivers serious 10, and 12" drum pads, 12, 14, and 16" cymbals, our top-of-the-line DM10 module, and the best-in-class chrome-plated Xrack that's loaded with professional hardware features including a fully-adjustable snare stand. With more than 1,000 sounds featuring Dynamic Articulation<sup>™</sup> multi-sample technology, an advanced sequencer and metronome, tons of play-along tracks, and a sleek new look, the DM10 X Kit will seriously blow you away.

With the DM10 X Kit we've included a comprehensive set of large drum and cymbal pads, and an all-new Xrack. The DM10 X Kit is designed to offer capabilities and features previously only available on kits costing thousands more. The DM10 X Kit's all-new Xrack is rugged, chrome-plated and features an ultra-solid four-post design. New Alesis quick-release clamps secure each pad in place and allow you to rearrange your setup in seconds without tools and without having to the rack apart. The DM10 X Kit's snare pad comes with a separate, fully adjustable snare stand that allows you to place the snare pad precisely where you want it.