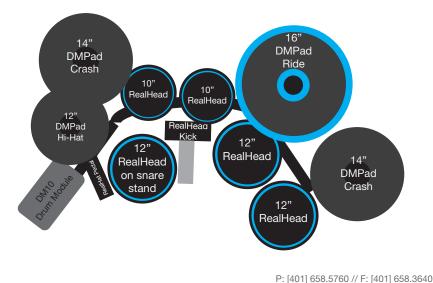

## FEATURES

- > Six-piece configuration with 10/10/12/12" toms and 12" snare
- Four-piece cymbal set with 12" Hi-Hat, (2) 14" Crashes, and 16" 3-zone Ride
- > New-look DM10 module
- > Rugged, chrome-plated rack with hinged, Alesis quick-release clamps
- > Pad clamps feature T-bolts for easy no-tools adjustments
- > Cymbals mount on convertible boom/straight cymbal arms, which mount in rack downtubes for clean appearance
- More than 1,000 uncompressed, sample-based sounds featuring Dynamic Articulation<sup>™</sup>
- > Fully adjustable snare stand for optimal snare pad positioning and crosstalk reduction
- > Alesis logo plate included

## THE SOUND SYSTEM DESIGNED FOR TODAY'S DRUMMER

The DM10 X Kit is a premium, six-piece, professional electronic drum set that delivers serious 10, and 12" drum pads, 12, 14, and 16" cymbals, our top-of-the-line DM10 module, and the best-in-class chrome-plated Xrack that's loaded with professional hardware features including a fully-adjustable snare stand. With more than 1,000 sounds featuring Dynamic Articulation<sup>™</sup> multi-sample technology, an advanced sequencer and metronome, tons of play-along tracks, and a sleek new look, the DM10 X Kit will seriously blow you away.

With the DM10 X Kit we've included a comprehensive set of large drum and cymbal pads, and an all-new Xrack. The DM10 X Kit is designed to offer capabilities and features previously only available on kits costing thousands more. The DM10 X Kit's all-new Xrack is rugged, chrome-plated and features an ultra-solid four-post design. New Alesis quick-release clamps secure each pad in place and allow you to rearrange your setup in seconds without tools and without having to the rack apart. The DM10 X Kit's snare pad comes with a separate, fully adjustable snare stand that allows you to place the snare pad precisely where you want it.