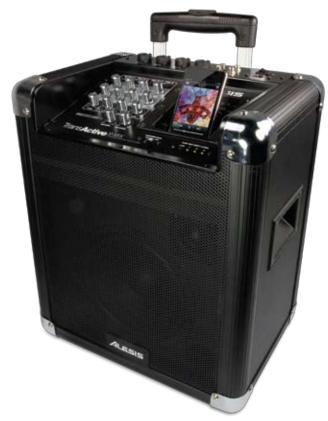

# TransActive MX

PORTABLE, FOUR-CHANNEL PA SYSTEM FOR iPod

#### MIX, AMPLIFY, AND PLAY BACK, ALL IN ONE BOX

Remember when playing a simple show and setting up the PA meant moving racks and racks of gear, lugging hundreds of pounds of speakers, and running miles of cables? Those days are over, thanks to the Alesis TransActive MX. This all-inone, four-channel PA speaker gives you everything you need to play the show, play transition music from your iPod or iPhone, and load in and out in comfort.

#### ALL IN ONE

The TransActive MX is a complete, active PA system in a single, portable cabinet you can carry with its built-in handles or roll using the recessed wheels and pull-out handle. The system has a four-channel mixer built in with XLR and 1/4-inch inputs for microphones, all kinds of instruments, guitars, and more. Plus, the TransActive MX has a dock for all docking models of iPod and iPhone, playing music, and charging. This self-powered speaker has a built-in amplifier and a two-way loudspeaker for full-range sound. And it runs for hours and hours on its internal, rechargeable battery.