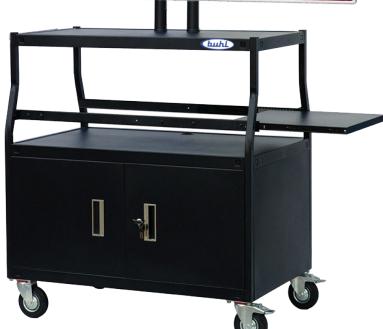

## Flat Panel AV Cart With Locking Cabinet, Holds up to 55" Panel

The **Buhl Flat Panel TV Cart with Locking Cabinet** is built for the long haul.

Constructed from heavy gage steel with durable powdercoat finish. The PLCAB4420E features an integrated flat panel mount that can hold up to a 55" flat panel display (140 lb. capacity)

## **Product Specifications:**

- Overall size: 40"W x 24"D x 72"H
- Brackets are twin post design
- Posts 32" H with built in wire conduits
- Four post height adjustments in 1" increments
- Mid & Bottom Shelf: 40" W x 24" D
- Cabinet to floor: 26.5"
- Cabinet interior: 39"W x 23"D x 17"H
- Pyramid design for greater stability
- 5" swivel casters (2 locking)
- Ready to assemble
- 150 lbs.
- Limited Lifetime Warranty