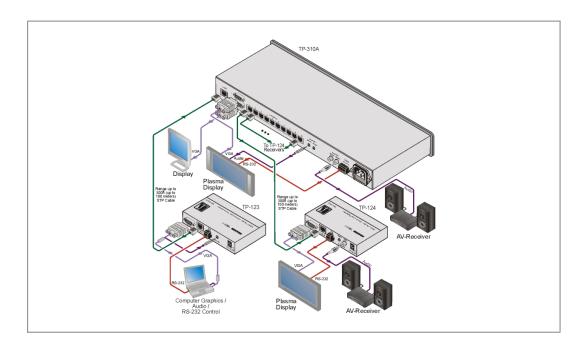

The TP-310A is a high-performance twisted pair receiver and distribution amplifier for computer graphics video, audio and RS-232 signals. The unit takes one twisted pair input and provides ten twisted pair outputs plus two computer graphics video, two stereo audio, two S/PDIF audio and two RS-232 outputs for local monitoring.