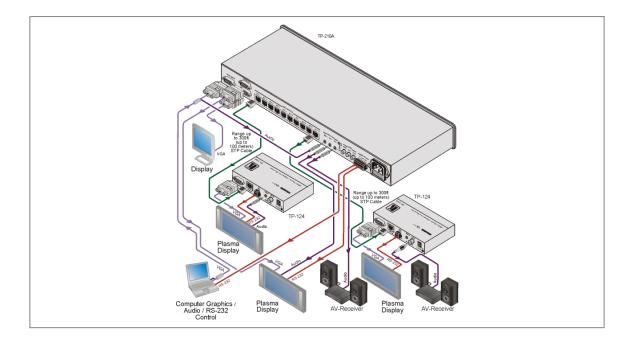

## TP-210A

1:10 Computer Graphics Video, Audio & RS-232 over Twisted Pair Transmitter & Distribution Amplifier

The TP-210A is a highperformance distribution amplifier for computer graphics video signals with resolutions up to UXGA, RS-232 signals and stereo or S/PDIF audio signals. The unit takes computer graphics video, stereo or S/PDIF audio and RS-232 signals and distributes each signal to two outputs plus ten twisted pair outputs.

## FEATURES

- HDTV Compatible.
- Max. Resolution UXGA & 1080p.
- Input Computer graphics video (15-pin HD), stereo audio (3.5mm), S/PDIF (RCA) & RS-232 (terminal block).
- Output 2 (each input format) and 10 twisted pair.
- Twisted Pair Connectors RJ-45.
- Audio Input Connectors 2 3.5mm (unbalanced) & 2 RCA (S/PDIF).
- RS-232 Input Connectors 4-pin terminal block (2 x Tx, Rx & Gnd).
- Sync Polarity Settings H & V switches.
- System Range (Twisted Pair) Up to 100m (320ft).
- Cable UTP (unshielded twisted pair) or STP (shielded twisted pair) such as CAT 5.
- Power Connect<sup>TM</sup> System Only the TP-210A needs to be connected to a power source when the devices are within 50m (150ft) of each other.
- Worldwide Power Supply 100-240V AC.
- Standard 19 1U. Rack "ears" included.