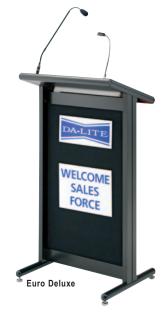

## **Contemporary European Designs**

- · Choose from either fixed or rolling floor and table top models.
- · Ideal for conferences, meeting rooms, classrooms, etc.
- Euro Deluxe is stylish yet versatile, featuring a Velcro® compatible velour front panel for easy logo and signage placement.
- Classic Euro is 23" wide 47" high floor lectern with 2" carpet casters, two that lock.
- Meeting Euro is a 25" wide and 48" high floor lectern with a perforated front panel.

| Model                        | Dimensions        |
|------------------------------|-------------------|
| Euro Deluxe                  | 23.6" W x 45.6" H |
| Floor Meeting Euro           | 25" W x 48" H     |
| Floor Classic Euro           | 23" W x 47" H     |
| Laptop Shelf for Euro Deluxe |                   |
| 2" casters for Euro Deluxe   |                   |