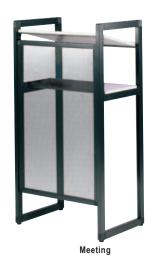

## **Contemporary European Designs**

- · Choose from either fixed or rolling floor and table top models.
- · Ideal for conferences, meeting rooms, classrooms, etc.
- Euro Deluxe is stylish yet versatile, featuring a Velcro® compatible velour front panel for easy logo and signage placement.
- Classic Euro is 23" wide 47" high floor lectern with 2" carpet casters, two that lock.
- Meeting Euro is a 25" wide and 48" high floor lectern with a perforated front panel.

| Model                        | Dimensions        |
|------------------------------|-------------------|
| Euro Deluxe                  | 23.6" W x 45.6" H |
| Floor Meeting Euro           | 25" W x 48" H     |
| Floor Classic Euro           | 23" W x 47" H     |
| Laptop Shelf for Euro Deluxe |                   |
| 2" casters for Euro Deluxe   |                   |