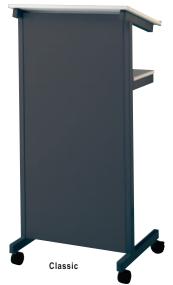

## **Contemporary European Designs**

- · Choose from either fixed or rolling floor and table top models.
- · Ideal for conferences, meeting rooms, classrooms, etc.
- Euro Deluxe is stylish yet versatile, featuring a Velcro® compatible velour front panel for easy logo and signage placement.
- Classic Euro is 23" wide 47" high floor lectern with 2" carpet casters, two that lock.
- Meeting Euro is a 25" wide and 48" high floor lectern with a perforated front panel.

| Model                        | Dimensions        |
|------------------------------|-------------------|
| Euro Deluxe                  | 23.6" W x 45.6" H |
| Floor Meeting Euro           | 25" W x 48" H     |
| Floor Classic Euro           | 23" W x 47" H     |
| Laptop Shelf for Euro Deluxe |                   |
| 2" casters for Euro Deluxe   |                   |